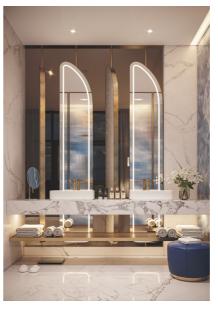

# **RADISSON BLU**

Batumi, Georgia

Radisson Blu Resort & Residences Batumi interior design harmoniously balances the brand standards, contextual elements and the notion of creating memorable and distinguishable space. The details used in the interior design create a sophisticated and elegant environment. The aim of project is to create a design that responds to the standards of Radisson Blu and at the same time takes notion of the surrounding context.

Interior design of the project is characterized by a combination of classic and modern styles. All the elements - Shape, light, colour, texture, and pattern come together to create Resort aesthetics. A significant part of the interior design is the terrarium. It is one of the interesting features adding a special character to the interiors. 3 dominant colors used: white, white milk color, brown.

## **FACTS & FIGURES**

Area 30 452 m²

Number of Storeys 28

Height 90m

Services Interior Design,

Status Ongoing

Using a casual and light tone of colors encourages guests to spend time in the guestroom. The different shades of the bedroom and waiting lounge are mixed

between old and modern design. The colors of the room have been carefully selected from various architectural and historical sources and there are 3 dominant colors used: white, white milk color, brown.