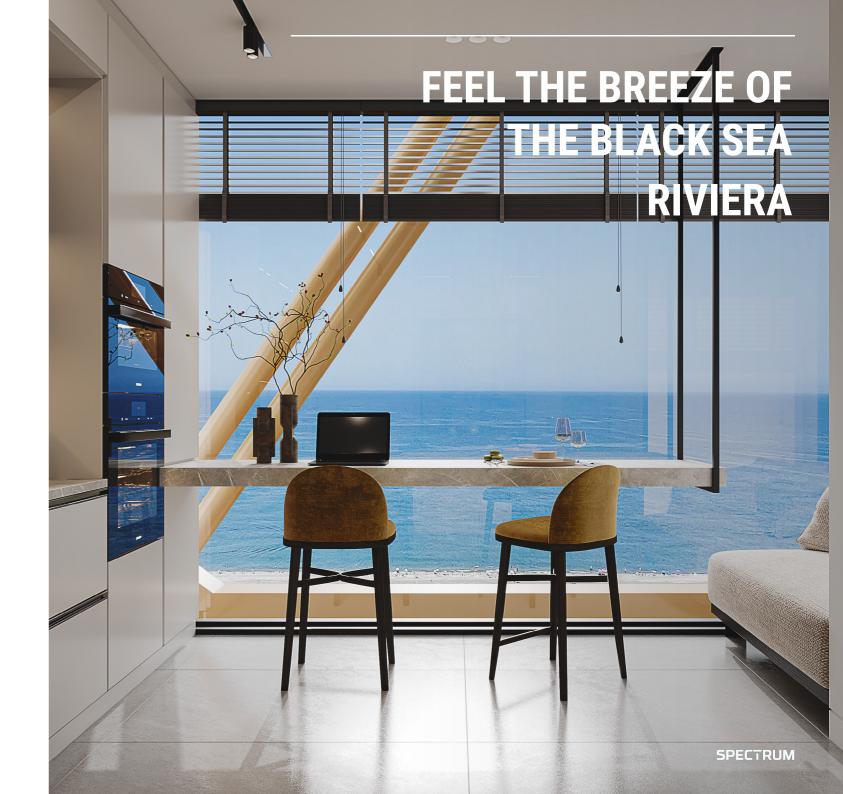

# TRANSFERRING COASTAL AESTHETICS TO THE INTERIORS

Natural and warm materials inspired by coastal aesthetics is used to create a trendy and memorable space. Clean lines, thoughtful use of space and contextual elements are set to deliver meaningful & memorable guest experiences. Each space is infused with stylish elements, coastal inspiration and biophilic touch. The use of materials and textures let it be different wood, marble, stone, glass and different

fabrics all serve one purpose – to harmoniously interact, come in line with Radisson Blu Resort standards and form a very unique, fresh and delightful hotel experience.

DESIGNED FOR MEMORABLE
GUEST EXPERIENCE