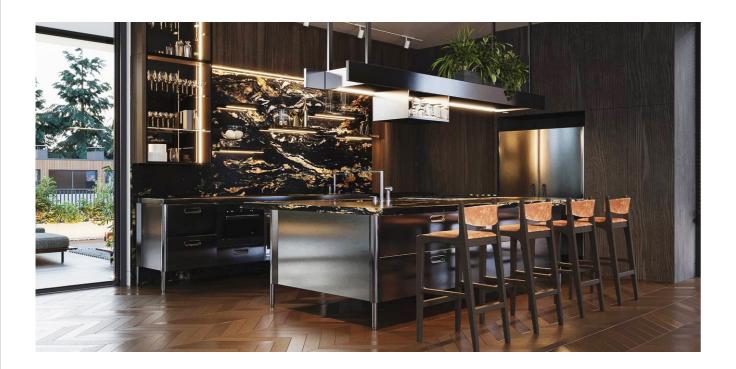

## **DARK HUES AESTHETICS**

Tbilisi, Georgia

Filled with a combination of moody colours over high-end contemporary furnishings and some special examples of statement lighting, the interior looks like secret style lairs.

Beautiful feature walls including a sophisticated mural, gorgeous nouveau flooring designs that would draw your eyes constantly to your feet, and large examples of eye catching wall art abound.

Mood takes priority in every corner of the interior. The harmonious interplay of materials and textures support the aim to converge strong and subtle aesthetics and create unique and harmoniouls environment for the residents.

Meticulously selected materials, textures and earthy color pallet, each and every element of the interior ensures the creation of a comfortable and healthy environment. The DESIGN rethinks the need for privacy, relaxation and mindfulness.