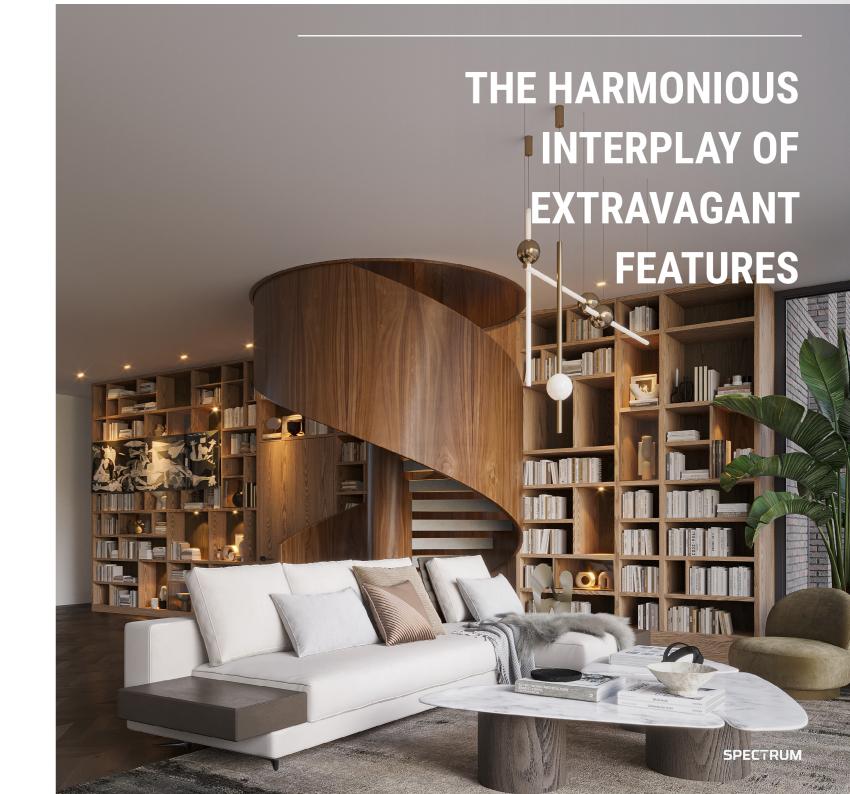

a completely unique space.

The distinctive surroundings stand out

alongside the elegant marble-effect work surfaces and a monochromatic palette with quirky brass accents. The result is a triumph of practicality and persona.

# DESIGNED FOR LIFE ls to bring more warmth COMFORT ENRICHED MINIMALISM



## **EXTRAVAGANCE ENRICHED APARTMENT**

Krtanisi, Georgia

Designed to cater to a new generation of homeowners seeking an international-standard premium lifestyle, the interior has facilities that focus on health and pleasure. A soft and serene neutral color palette as well as a variety of stones and textures creates a deeply luxurious yet comfortable ambiance. The living space of an individual house project is tailored to the needs of the modern family with a reasonably distributed layout.



The mood takes priority in every corner of the interior. The harmonious interplay of materials and textures support the aim to converge strong and subtle aesthetics and create a unique and harmonious environment for the residents. The integration of modern artworks add special spirit and character to different spaces and in combination create a living space that has its own spirit.

## **FACTS & FIGURES**

Area 290 m<sup>2</sup>
Number of Storeys 2
Services Interior Design
Status Completed









Filled with a combination of moody colors over high-end contemporary furnishings and some special examples of statement lighting, the interior looks like secret-style lairs. Beautiful feature

walls including a sophisticated mural, gorgeous nouveau flooring designs that would draw your eyes co