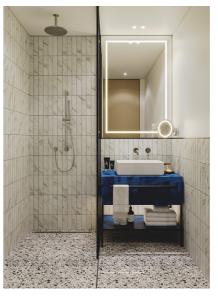

# **NEXT COLLECTION**

Batumi, Georgia

The location and surroundings drive design and environmental decisions. The lobby area full of ample sunlight, at night acts as a streetlamp giving out the energy and welcoming atmosphere. Carefully selected color pallets, materials and bespoke furniture create an atmosphere to define a positive stay! A sophisticated palette of natural materials creates a relaxing and soothing atmosphere, articulated by greenish folding doors with eyecatching colorful stained glass accents. for gatherings.

## **FACTS & FIGURES**

Area 8000 m²

Number of Storeys 6

Height 24 m

Services Interior Design,

**Construction Management** 

Status Ongoing

While most of the architectural elements of the old building are lost, in recognition of its history and to remind visitors that they are in the historical building, the feeling of the old facade was transmitted to the inner side of the facade wall and so that it resembles the