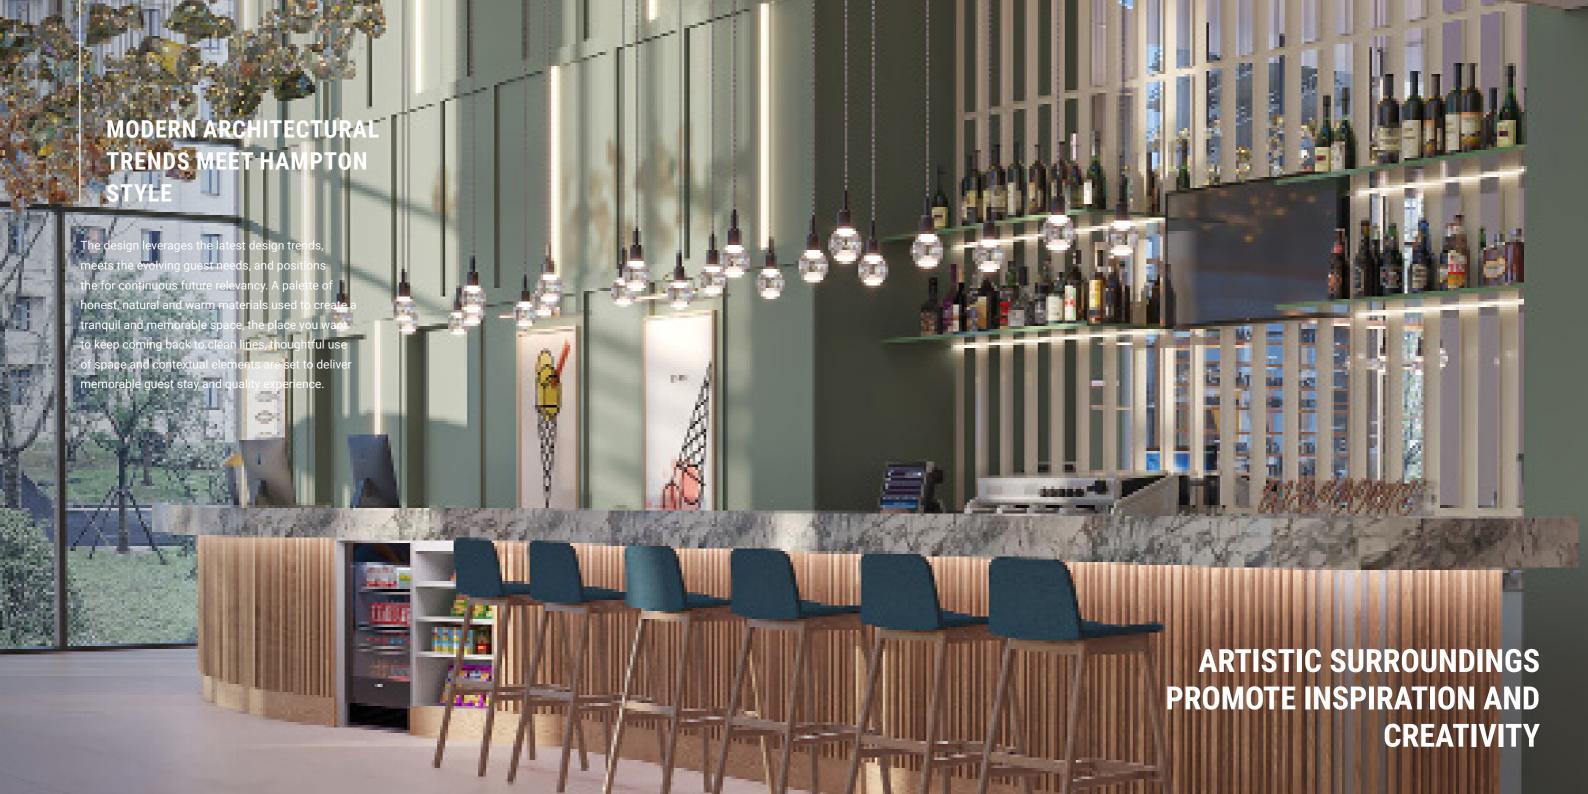

# **HAMPTON INN**

Batumi, Georgia

Hampton Inn interior design project in Batumi, Georgia intelectually incorporated coasItal aesthetics into the brand guidelines and creates comfortable and memorable space for guests to enjoy. The aim was to create a design that responds to the standards of Hampton Inn and at the same time takes notion of the surrounding context. The concept supports the notion to deliver quality experience, great value and friendly service as a signature of Hampton brand philosophy.

A modern reception and lobby provides a warm Hamptonality welcome with finishes rooted in the local environmen. Welcoming entrance with customizable front desk signage providing a nod to the local area. Soothing tonal combination in line with playful print and colorful accents create fresh and comfortable aesthetics for guests to enjoy.

# **FACTS & FIGURES**

Area 7 887 m²

Number of Storeys 28

Height 90 m

Services Interior Design,

Status Ongoing

While considering brand standards, the layout is offered with the careful thought about the guest's comfort and their memorable experience.