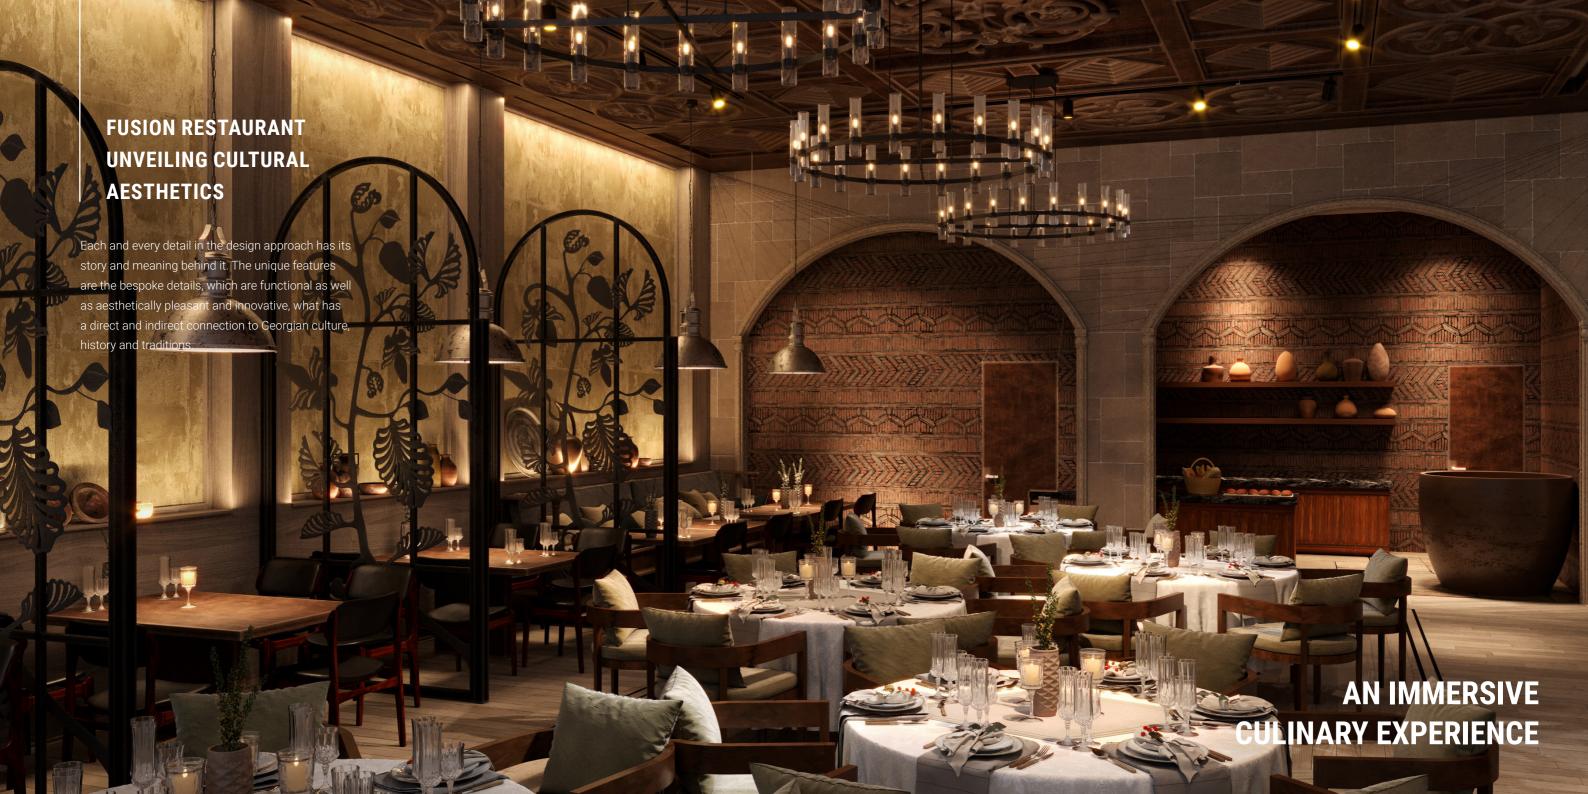

## **RESTAURANT "MOSAVALI"**

Doha, Qatar

The design of the exclusive restaurant aims to present Georgian spirit, culture and traditions, therefore allures Georgia within. In the interior are presented rich wooden decorative panels for ceilings and walls, marble, metal and textile details, which come together to create a distinctive and memorable environment.

The project harmoniously combines ethnic style and comfort, while offering exclusive meeting and dining space where people socialize in a magical atmosphere. The fundamental design and concept of the project surpass the typical designation of a luxurious restaurant and its main function with the design vision based on the idea of combining the exclusive environment with cultural heritage.

Located in the Oasis Mall in Doha,
Georgian restaurant serves a purpose
to create unique space wherein guests
get acquainted with Georgian fusion
cuisine and explore cultural heritage
via design elements. Rich wooden
decorative panels for ceilings and walls,
marble, metal and textile details, which
come together to create a distinctive and
memorable environment are presented
in this exclusive interior. Georgian
ornaments with the variety of motives
are used on the walls.

## **FACTS & FIGURES**

Area 430 m²
Services Interior Design
Status Ongoing

Decorative partition walls give a special character to the overall design. Curved wooden ceiling with ornaments brings traditional Georgian highlights into the interior, creating special character via

the artwork of craftsmanship, that creates a special ambiance. Arched shapes are used for the bar space to bring in more traditional flavor as they are commonly found in different architectural buildings of various periods in Georgia.