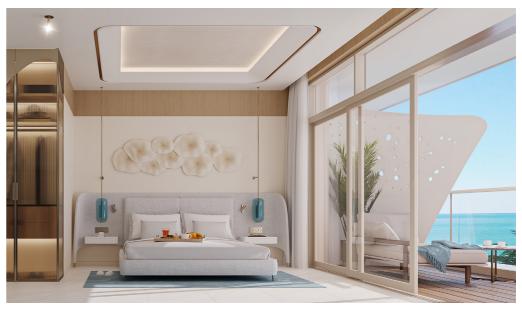

# TRANSFERRING COASTAL AESTHETICS TO THE INTERIORS

Natural and warm materials inspired by coastal aesthetics is used to create a trendy and memorable space. Clean lines, thoughtful use of space and contextual elements are set to deliver meaningful & memorable guest experiences. Each space is infused with stylish elements, coastal inspiration and biophilic touch. The use of materials and textures let it be different wood, marble, stone, glass and different

fabrics all serve one purpose – to harmoniously interact, come in line with Radisson Blu Resort standards and form a very unique, fresh and delightful hotel experience.

DESIGNED FOR MEMORABLE
GUEST EXPERIENCE