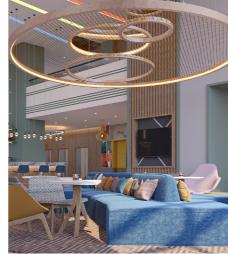

# **HAMPTON INN**

Batumi, Georgia

Hampton Inn interior design project in Batumi, Georgia intelectually incorporated coasItal aesthetics into the brand guidelines and creates comfortable and memorable space for guests to enjoy. The aim was to create a design that responds to the standards of Hampton Inn and at the same time takes notion of the surrounding context. The concept supports the notion to deliver quality experience, great value and friendly service as a signature of Hampton brand philosophy.

A modern reception and lobby provides a warm Hamptonality welcome with finishes rooted in the local environmen. Welcoming entrance with customizable front desk signage providing a nod to the local area. Soothing tonal combination in line with playful print and colorful accents create fresh and comfortable aesthetics for guests to enjoy.