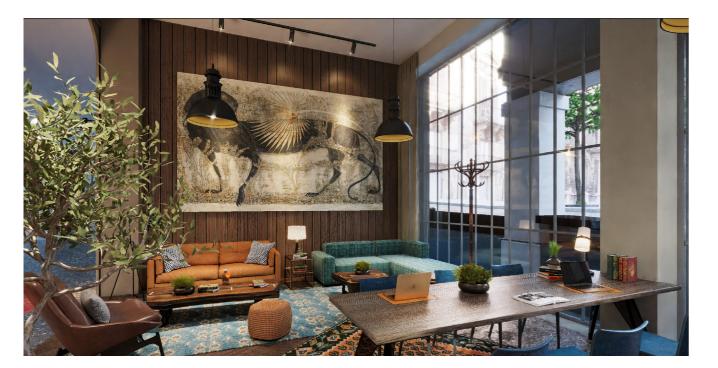

# THE NEW HUB OF LIFE IS CREATED

A sophisticated palette of natural materials create relaxing and soothing atmosphere, articulated by greenish folding doors with eye-catching colorful stained glass accents. The combination of brick, wood, colorful glass, blue velvet and greenish wood is set to create memorable and favorable space for gatherings.

# GATHERINGS-SOCIAL AND INTIMATE

## DESIGNED FOR EVENING FUN

A sophisticated palette of natural materials create relaxing and soothing atmosphere, articulated by greenish folding doors with eye-catching colorful stained glass accents. The combination of brick, wood, colorful glass, blue velvet and greenish wood is set to create memorable and favorable space for gatherings

A STREETLAMP WITH THE ENERGY INSIDE