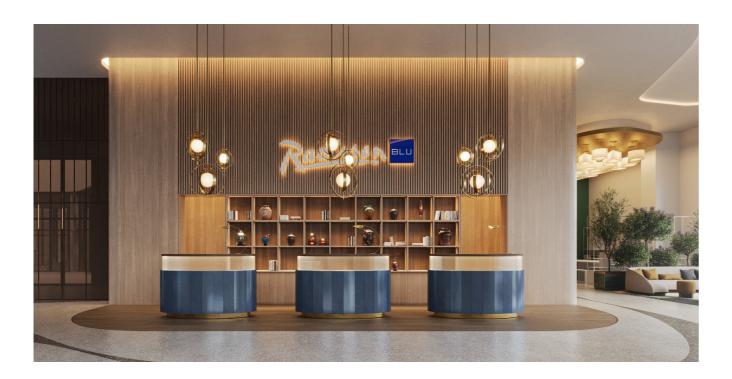

# **RADISSON BLU**

Batumi, Georgia

Radisson Blu Resort & Residences Batumi interior design harmoniously balances the brand standards, contextual elements and the notion of creating memorable and distinguishable space. The details used in the interior design create a sophisticated and elegant environment. The aim of project is to create a design that responds to the standards of Radisson Blu and at the same time takes notion of the surrounding context.

Interior design of the project is characterized by a combination of classic and modern styles. All the elements - Shape, light, colour, texture, and pattern come together to create Resort aesthetics. A significant part of the interior design is the terrarium. It is one of the interesting features adding a special character to the interiors. 3 dominant colors used: white, white milk color, brown.