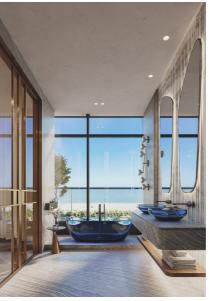

## **OCEAN VIEW RESIDENCE**

Australia, Moreton Bay

The main concept behind the design of the residential house was to create a long-term residence as an architecturally pleasing, permanent home, with the opportunity to welcome guests for a comfortable stay and host large, formal events. Architecturally designed multi-level residence with wide sweeping open spaces and grand atrium takes the advantage of natural, raw finishes, spectacular views, function and practicality. Views are utilized throughout the residence.

The first floor of the building is divided into two wings. The Master bedroom suite is located on the North-East side and the Suites are located on North-West of the house. Both wings are connected via a sky-bridge that creates amazing places where views can be enjoyed. The living area creates flowing, airy open space. The atrium allows for additional sunlight, while the natural element presents a biophilic approach, highlighting the intention of creating the "Urban Oasis".

## A PLACE THAT INSPIRES WELLNESS

Set in Nature the project rethinks our innate biological connection with nature. Considering different patterns of Biophilic design creates urban retreat for the residents. Preserving the tree and bringing nature inside is one of the interesting design elements the house features. The atrium allows for the additional sunlight, while the natural element presents biophilic approach, highlighting the intention of creating Urban Oasis.