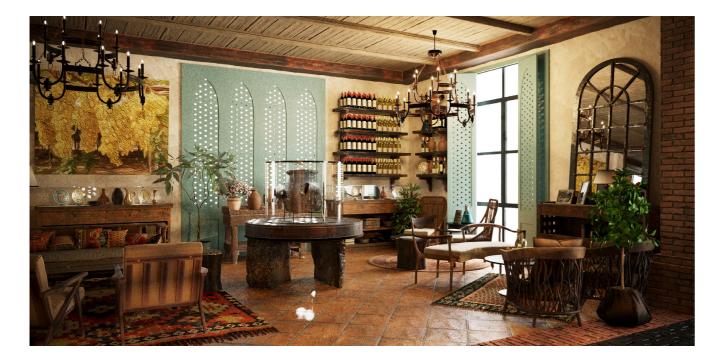

# **FACTS & FIGURES**

Area 22 549 m²

Services Interior Design,

Architecture

Status Completed

The concept of the reception area represents the analog of the Georgian peasant's house, and suits the surrounding area with its hospitable design, thus creating cozy and exquisite

space. The elements highlighting the 8000 years of Georgian winemaking tradition are present throughout the hotel design. The walls and columns are lined with Georgian characterizing paver of bricks and stones and every bespoke elements story-tells cultural heritage of the hotel location.

# THE SYNTHESIS OF OLD AND NEW

0000000000000

Building materials and styles of the interior were selected according to the rich cultural and historica heritage of the Kakheti region. Antique Georgian ornaments, furniture details, construction and finishing materials, that characterise this region are used in the interior, which harmoniously meets the standards of the modern hotel.