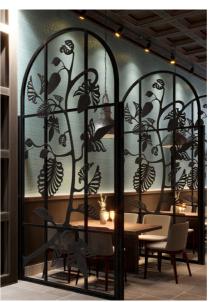

## **RESTAURANT "MOSAVALI"**

Doha, Qatar

The design of the exclusive restaurant aims to present Georgian spirit, culture and traditions, therefore allures Georgia within. In the interior are presented rich wooden decorative panels for ceilings and walls, marble, metal and textile details, which come together to create a distinctive and memorable environment.

The project harmoniously combines ethnic style and comfort, while offering exclusive meeting and dining space where people socialize in a magical atmosphere. The fundamental design and concept of the project surpass the typical designation of a luxurious restaurant and its main function with the design vision based on the idea of combining the exclusive environment with cultural heritage.

Located in the Oasis Mall in Doha,
Georgian restaurant serves a purpose
to create unique space wherein guests
get acquainted with Georgian fusion
cuisine and explore cultural heritage
via design elements. Rich wooden
decorative panels for ceilings and walls,
marble, metal and textile details, which
come together to create a distinctive and
memorable environment are presented
in this exclusive interior. Georgian
ornaments with the variety of motives
are used on the walls.

## **FACTS & FIGURES**

Area 430 m²
Services Interior Design
Status Ongoing

Decorative partition walls give a special character to the overall design. Curved wooden ceiling with ornaments brings traditional Georgian highlights into the interior, creating special character via

the artwork of craftsmanship, that creates a special ambiance. Arched shapes are used for the bar space to bring in more traditional flavor as they are commonly found in different architectural buildings of various periods in Georgia.