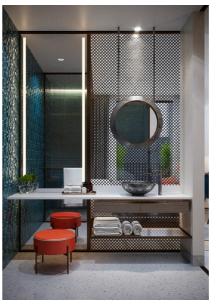

# TRANSFERRING COASTAL AESTHETICS TO THE INTERIORS

Natural and warm materials inspired by coastal aesthetics is used to create a trendy and memorable space. Clean lines, thoughtful use of space and contextual elements are set to deliver meaningful & memorable guest experiences. Each space is infused with stylish elements, coastal inspiration and biophilic touch. The use of materials and textures let it be different wood, marble, stone, glass and different

fabrics all serve one purpose – to harmoniously interact, come in line with Radisson Blu Resort standards and form a very unique, fresh and delightful hotel experience.

DESIGNED FOR MEMORABLE
GUEST EXPERIENCE