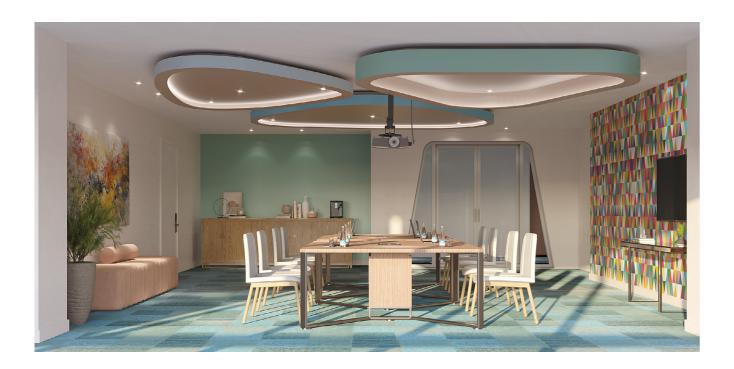

# **NEXT COLLECTION**

Batumi, Georgia

The location and surroundings drive design and environmental decisions. The lobby area full of ample sunlight, at night acts as a streetlamp giving out the energy and welcoming atmosphere. Carefully selected color pallets, materials and bespoke furniture create an atmosphere to define a positive stay! A sophisticated palette of natural materials creates a relaxing and soothing atmosphere, articulated by greenish folding doors with eyecatching colorful stained glass accents. for gatherings.

## **FACTS & FIGURES**

Area 8000 m²

Number of Storeys 6

Height 24 m

Services Interior Design,

**Construction Management** 

Status Ongoing

While most of the architectural elements of the old building are lost, in recognition of its history and to remind visitors that they are in the historical building, the feeling of the old facade was transmitted to the inner side of the facade wall and so that it resembles the

# THE NEW HUB OF LIFE IS CREATED

A sophisticated palette of natural materials create relaxing and soothing atmosphere, articulated by greenish folding doors with eye-catching colorful stained glass accents. The combination of brick, wood, colorful glass, blue velvet and greenish wood is set to create memorable and favorable space for gatherings.

# GATHERINGS-SOCIAL AND INTIMATE