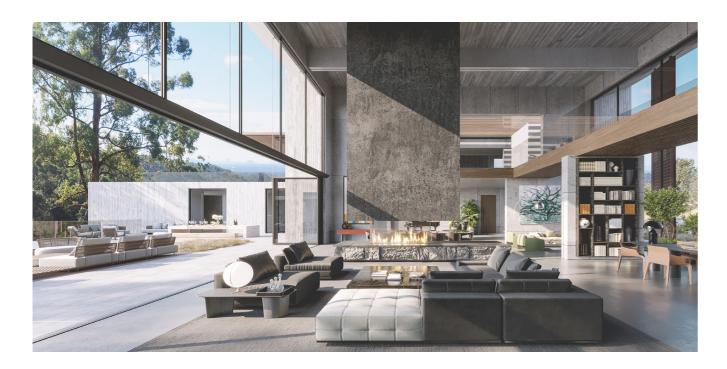

## **OCEAN VIEW RESIDENCE**

Australia, Moreton Bay

The main concept behind the design of the residential house was to create a long-term residence as an architecturally pleasing, permanent home, with the opportunity to welcome guests for a comfortable stay and host large, formal events. Architecturally designed multi-level residence with wide sweeping open spaces and grand atrium takes the advantage of natural, raw finishes, spectacular views, function and practicality. Views are utilized throughout the residence.

The first floor of the building is divided into two wings. The Master bedroom suite is located on the North-East side and the Suites are located on North-West of the house. Both wings are connected via a sky-bridge that creates amazing places where views can be enjoyed. The living area creates flowing, airy open space. The atrium allows for additional sunlight, while the natural element presents a biophilic approach, highlighting the intention of creating the "Urban Oasis".

## **FACTS & FIGURES**

Area 2 700 m²

Number of Storeys 3

Services Architecture, Interior Design

Status On going

Massive terrace overlooking mesmerizing views eliminates line between indoors and outdoors. With comfortable arrangements of furniture and sunken lounge, it promotes spending maximum time outdoors. While ideal for family and friend gatherings, the arrangement is comfortable to host large parties and events. Preserving the existing tree and bringing nature inside is one of the interesting design elements the house features.

## A PLACE THAT INSPIRES WELLNESS

Set in Nature the project rethinks our innate biological connection with nature. Considering different patterns of Biophilic design creates urban retreat for the residents. Preserving the tree and bringing nature inside is one of the interesting design elements the house features. The atrium allows for the additional sunlight, while the natural element presents biophilic approach, highlighting the intention of creating Urban Oasis.