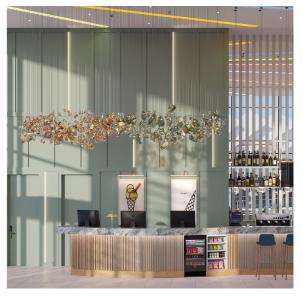

## **CANOPY BY HILTON**

Tbilisi, Georgia

The welcoming and adaptable public spaces represent a free flow that seamlessly transforms into one to another. While considering Canopy standards, each space is infused with contextual elements, neighborhood, cultural inspirations and local art. Carefully selected and designed furniture, accessories, textures and materials make all just fit together. The lobby area full of ample sunlight, at night acts as a streetlamp giving out the energy and welcoming atmosphere. Carefully selected color pallets, materials and bespoke furniture create an atmosphere to define a positive stay!

The bar area is presented as heart of the house, geometrically and theoretically, which can be observed from the very entrance and different angles of the hotel. From different perspectives it offers new space, new function and new experiences. Metal mesh dynamic curtains surrounding the bar add the theatricality to the space. These curtains somehow combine the four different angles and functions of the bar. Their movement enables day-clock adjustment and at different times of day showcase the functional areas.

## Area **8000 m²**

**FACTS & FIGURES** 

Number of Storeys 6

Height 24 m

Services Interior Design,
Construction Management

Status Ongoing

The ample sunlight brings special spirit enriched with positivity into the area of Canopy Central. The eyecatching folding doors enriched with locally influenced stained glass patterns add special character to the area infused with local identity and the amazing reflection of colored glass guarantees unforgettable experience.