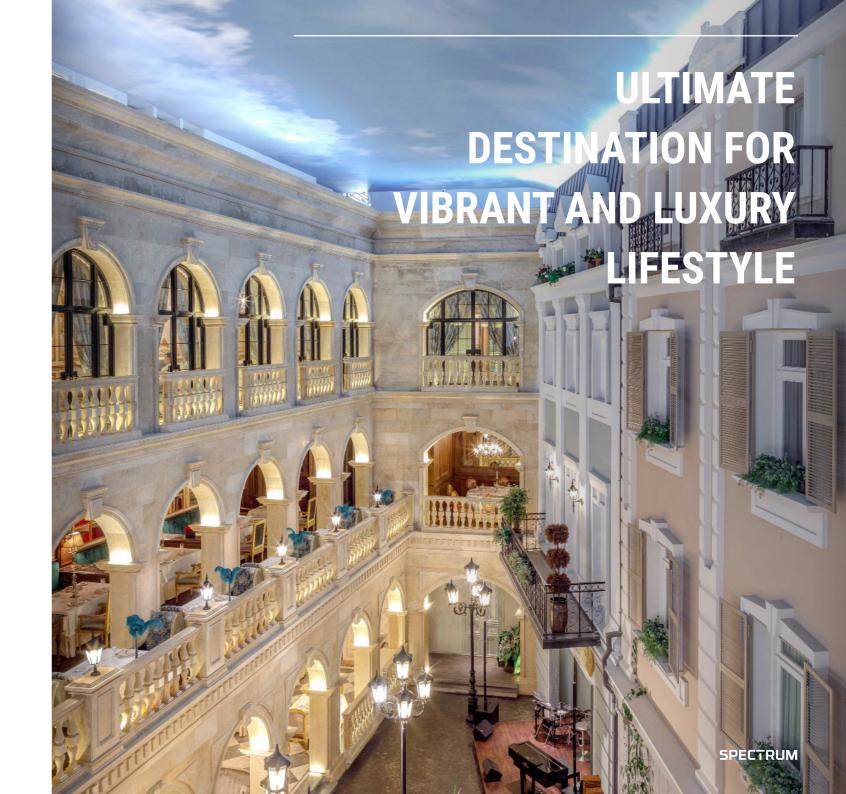

or gatherings

A STREETLAMP WITH THE ENERGY INSIDE



## **RESTAURANT "KALAKI"**

Tbilisi, Georgia

One of the main aims of this project was to incorporate different architectural styles into one area while creating a unique place for special occasions. The fundamental design and concept of the project surpass the typical designation of a luxurious restaurant and its main function. It offers an unparalleled meeting space where people socialize in a magical atmosphere, allowing them to escape from hectic city life.

Combining luxurious European settings and styles with local traditions, Restaurant "Kalaki" offers an extraordinary environment for gatherings, relaxation, and communication. The restaurant provides a totally unique experience, creating unforgettable memories for its visitors.



## **CONCEPT**

The fundamental design and concept of the project surpass the typical designation of a luxurious restaurant and its main function. It offers an unparalleled meeting space where people socialize in a magical atmosphere, which lets them escape from hectic city life. The name of the restaurant – Kalaki, in Georgian means "city." The idea of the space is to create a city within a city with a timeless atmosphere that enables visitors to travel through space, in history and culture and interpret the reality in different lenses.

## **FACTS & FIGURES**

Area 850 m²

Number of Storeys 4

Height 19m

Services Architecture, Interior design,

Procurement, Construction

Status Complited







Combining luxurious European settings and styles with local traditions, Restaurant "Kalaki"