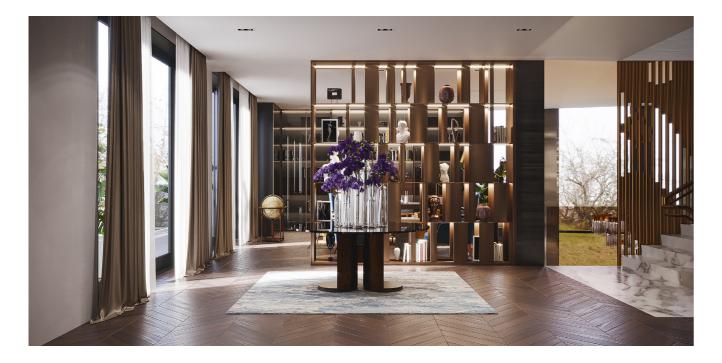

from ostentatious. Instead, it is characterized by its refined and comfortable side that reigns in every room of the house, from the kitchen to the living room.



Light and luxurious decor filled with topnotch materials and slick furniture are all
set to impress in this elegant and classy
interior. The creative gold-toned staircase
railing, which separates the living room
and bar area from the chimney sitting
area, dining room and the kitchen are
designed using custom made metal,
which elevates this architectural element
from something practical to a work of
art. The newels, balusters, and railings
of a staircase are making a real design
statement and bring a sense of style to
space.

## **FACTS & FIGURES**

Area 3 100 m²

Number of Storeys 3

Services Interior Design

Status Completed









Our interior designers have focused their attention on the finest details and included contrasting features to create a completely unique space.

The distinctive surroundings stand out

alongside the elegant marble-effect work surfaces and a monochromatic palette with quirky brass accents. The result is a triumph of practicality and persona.

# DESIGNED FOR LIFE ls to bring more warmth COMFORT ENRICHED MINIMALISM



## **EXTRAVAGANCE ENRICHED APARTMENT**

Krtanisi, Georgia

Designed to cater to a new generation of homeowners seeking an international-standard premium lifestyle, the interior has facilities that focus on health and pleasure. A soft and serene neutral color palette as well as a variety of stones and textures creates a deeply luxurious yet comfortable ambiance. The livi