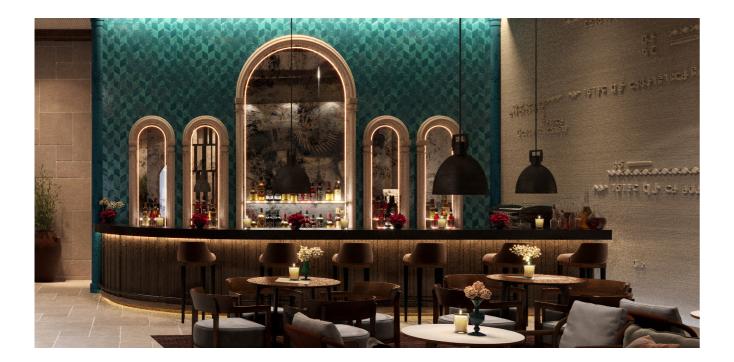

## **RESTAURANT "KALAKI"**

Tbilisi, Georgia

One of the main aims of this project was to incorporate different architectural styles into one area while creating a unique place for special occasions. The fundamental design and concept of the project surpass the typical designation of a luxurious restaurant and its main function. It offers an unparalleled meeting space where people socialize in a magical atmosphere, allowing them to escape from hectic city life.

Combining luxurious European settings and styles with local traditions, Restaurant "Kalaki" offers an extraordinary environment for gatherings, relaxation, and communication. The restaurant provides a totally unique experience, creating unforgettable memories for its visitors.

## **CONCEPT**

The fundamental design and concept of the project surpass the typical designation of a luxurious restaurant and its main function. It offers an unparalleled meeting space where people socialize in a magical atmosphere, which lets them escape from hectic city life. The name of the restaurant – Kalaki, in Georgian means "city." The idea of the space is to create a city within a city with a timeless atmosphere that enables visitors to travel through space, in history and culture and interpret the reality in different lenses.

## **FACTS & FIGURES**

Area 850 m²

Number of Storeys 4

Height 19m

Services Architecture, Interior design,

Procurement, Construction

Status Complited

Combining luxurious European settings and styles with local traditions, Restaurant "Kalaki" offers an extraordinary environment for gatherings, relaxation, and communication. The restaurant provides a totally unique experience,

creating unforgettable memories for its visitors. Its story is told through classic materials, lighting, and historical context, which is purposefully imitated in the interior.