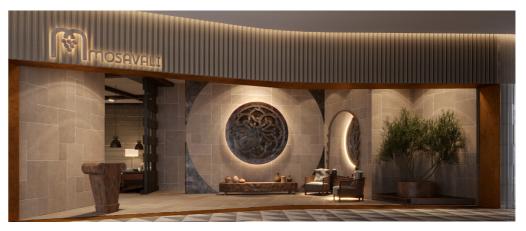

## **RESTAURANT "MOSAVALI"**

Doha, Qatar

The design of the exclusive restaurant aims to present Georgian spirit, culture and traditions, therefore allures Georgia within. In the interior are presented rich wooden decorative panels for ceilings and walls, marble, metal and textile details, which come together to create a distinctive and memorable environment.

The project harmoniously combines ethnic style and comfort, while offering exclusive meeting and dining space where people socialize in a magical atmosphere. The fundamental design and concept of the project surpass the typical designation of a luxurious restaurant and its main function with the design vision based on the idea of combining the exclusive environment with cultural heritage.

Located in the Oasis Mall in Doha,
Georgian restaurant serves a purpose
to create unique space wherein guests
get acquainted with Georgian fusion
cuisine and explore cultural heritage
via design elements. Rich wooden
decorative panels for ceilings and walls,
marble, metal and textile details, which
come together to create a distinctive and
memorable environment are presented
in this exclusive interior. Georgian
ornaments with the variety of motives
are used on the walls.

## **FACTS & FIGURES**

Area 430 m²
Services Interior Design
Status Ongoing

Decorative partition walls give a special character to the overall design. Curved wooden ceiling with ornaments brings traditional Georgian highlights into the interior, creating special character via

the artwork of craftsmanship, that creates a special ambiance. Arched shapes are used for the bar space to bring in more traditional flavor as they are commonly found in different architectural buildings of various periods in Georgia.