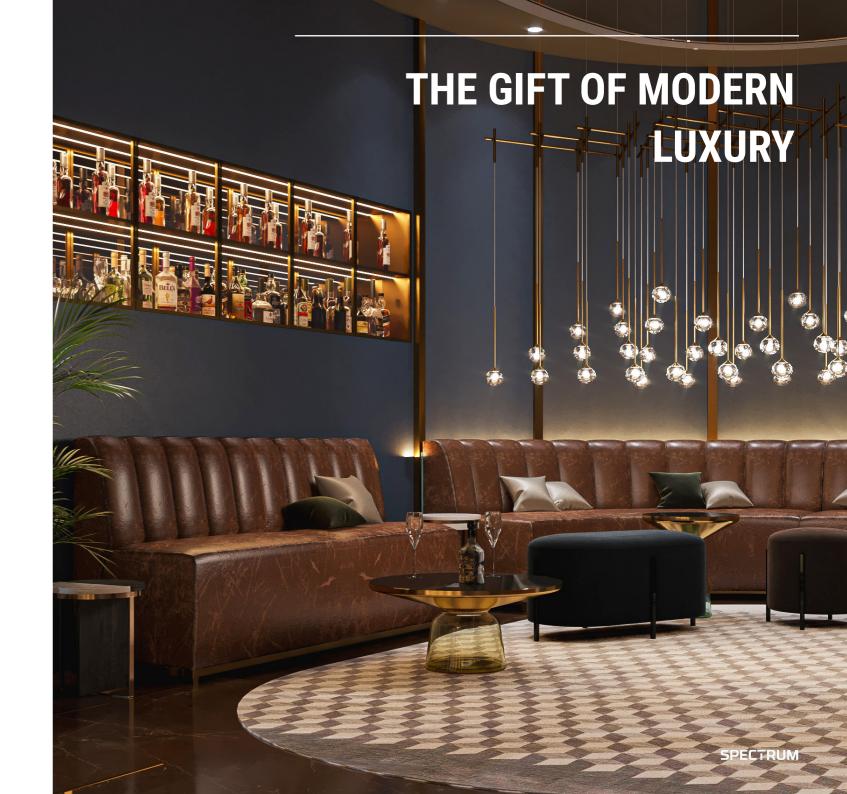

# **NEXT COLLECTION**

Batumi, Georgia

The location and surroundings drive design and environmental decisions. The lobby area full of ample sunlight, at night acts as a streetlamp giving out the energy and welcoming atmosphere. Carefully selected color pallets, materials and bespoke furniture create an atmosphere to define a positive stay! A sophisticated palette of natural materials creates a relaxing and soothing atmosphere, articulated by greenish folding doors with eyecatching colorful stained glass accents. for gatherings.

## **FACTS & FIGURES**

Area 8000 m²

Number of Storeys 6

Height 24 m

Services Interior Design,

**Construction Management** 

Status Ongoing

While most of the architectural elements of the old building are lost, in recognition of its history and to remind visitors that they are in the historical building, the feeling of the old facade was transmitted to the inner side of the facade wall and so that it resembles the

# THE NEW HUB OF LIFE IS CREATED

A sophisticated palette of natural materials create relaxing and soothing atmosphere, articulated by greenish folding doors with eye-catching colorful stained glass accents. The combination of brick, wood, colorful glass, blue velvet and greenish wood is set to create memorable and favorable space for gatherings.