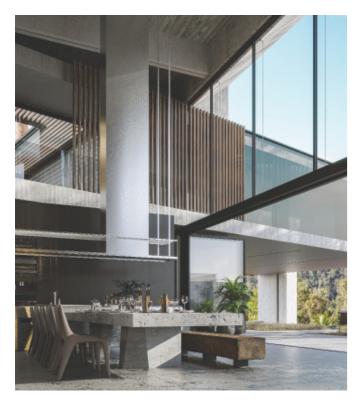

## **OCEAN VIEW RESIDENCE**

Australia, Moreton Bay

The main concept behind the design of the residential house was to create a long-term residence as an architecturally pleasing, permanent home, with the opportunity to welcome guests for a comfortable stay and host large, formal events. Architecturally designed multi-level residence with wide sweeping open spaces and grand atrium takes the advantage of natural, raw finishes, spectacular views, function and practicality. Views are utilized throughout the residence.

The first floor of the building is divided into two wings. The Master bedroom suite is located on the North-East side and the Suites are located on North-West of the house. Both wings are connected via a sky-bridge that creates amazing places where views can be enjoyed. The living area creates flowing, airy open space. The atrium allows for additional sunlight, while the natural element presents a biophilic approach, highlighting the intention of creating the "Urban Oasis".

## **FACTS & FIGURES**

Area 2 700 m²

Number of Storeys 3

Services Architecture, Interior Design

Status On going

Massive terrace overlooking mesmerizing views eliminates line between indoors and outdoors. With comfortable arrangements of furniture and sunken lounge, it promotes spending maximum time outdoors. While ideal for family and friend gatherings, the arrangement is comfortable to host large parties and events. Preserving the existing tree and bringing nature inside is one of the interesting design elements the house features.

## A PLACE THAT INSPIRES WELLNESS

Set in Nature the project rethinks our innate biological connection with nature. Considering different patterns of Biophilic design creates urban retreat for the residents. Preserving the tree and bringing nature inside is one of the interesting design elements the house features. The atrium allows for the additional sunlight, while the natural element presents biophilic approach, highlighting the intention of creating Urban Oasis.