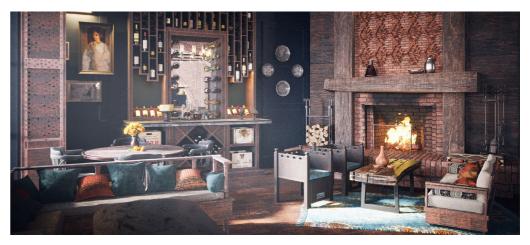

# **FACTS & FIGURES**

Area 22 549 m²

Services Interior Design,

Architecture

Status Completed

The concept of the reception area represents the analog of the Georgian peasant's house, and suits the surrounding area with its hospitable design, thus creating cozy and exquisite

space. The elements highlighting the 8000 years of Georgian winemaking tradition are present throughout the hotel design. The walls and columns are lined with Georgian characterizing paver of bricks and stones and every bespoke elements story-tells cultural heritage of the hotel location.

# THE SYNTHESIS OF OLD AND NEW

0000000000000

Building materials and styles of the interior were selected according to the rich cultural and historica heritage of the Kakheti region. Antique Georgian ornaments, furniture details, construction and finishing materials, that characterise this region are used in the interior, which harmoniously meets the standards of the modern hotel.