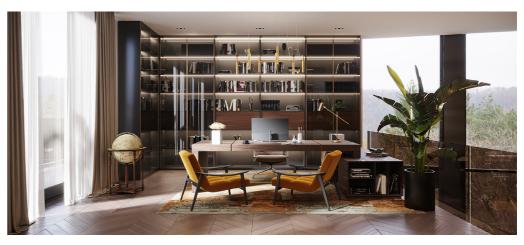

rom ostentatious. Instead, it is characterized by its refined and comfortable side that reigns in every room of the house, from the kitchen to the living room.



Light and luxurious decor filled with topnotch materials and slick furniture are all
set to impress in this elegant and classy
interior. The creative gold-toned staircase
railing, which separates the living room
and bar area from the chimney sitting
area, dining room and the kitchen are
designed using custom made metal,
which elevates this architectural element
from something practical to a work of
art. The newels, balusters, and railings
of a staircase are making a real design
statement and bring a sense of style to
space.

## **FACTS & FIGURES**

Area 3 100 m²

Number of Storeys 3

Services Interior Design

Status Completed









Our interior designers have focused their attention on the finest details and included contrasting features to create a completely unique space.

The distinctive surroundings stand out

alongside the elegant marble-effect work surfaces and a monochromatic palette with quirky brass accents. The result is a triumph of practicality and persona.

# DESIGNED FOR LIFE ls to bring more warmth COMFORT ENRICHED MINIMALISM



## **EXTRAVAGANCE ENRICHED APARTMENT**

Krtanisi, Georgia

Designed to cater to a new generation of homeowners seeking an international-standard premium lifestyle, the interior has facilities that focus on health and pleasure. A soft and serene neutral color palette as well as a variety of stones and textures creates a deeply luxurious yet comfortable ambiance. The living