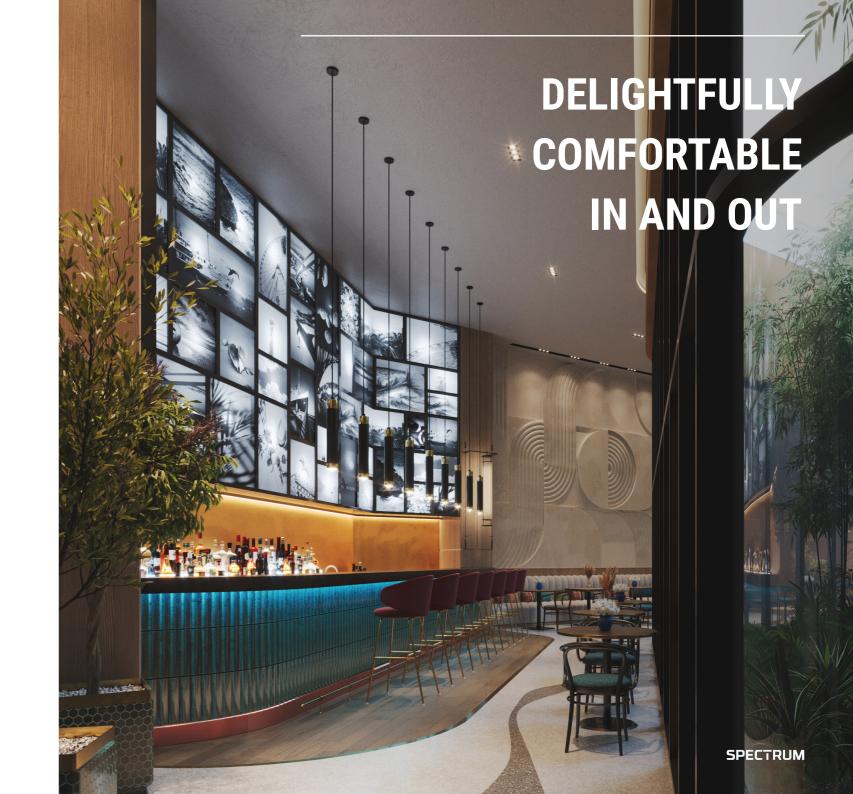

# TRANSFERRING COASTAL AESTHETICS TO THE INTERIORS

Natural and warm materials inspired by coastal aesthetics is used to create a trendy and memorable space. Clean lines, thoughtful use of space and contextual elements are set to deliver meaningful & memorable guest experiences. Each space is infused with stylish elements, coastal inspiration and biophilic touch. The use of materials and textures let it be different wood, marble, stone, glass and different

fabrics all serve one purpose – to harmoniously interact, come in line with Radisson Blu Resort standards and form a very unique, fresh and delightful hotel experience.

DESIGNED FOR MEMORABLE
GUEST EXPERIENCE