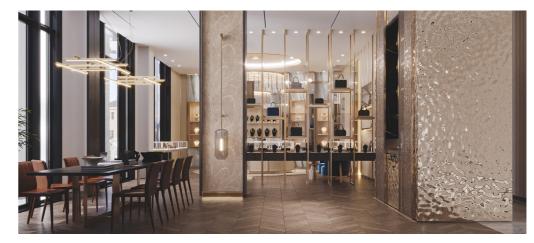

## **CANOPY BY HILTON**

Tbilisi, Georgia

The welcoming and adaptable public spaces represent a free flow that seamlessly transforms into one to another. While considering Canopy standards, each space is infused with contextual elements, neighborhood, cultural inspirations and local art. Carefully selected and designed furniture, accessories, textures and materials make all just fit together. The lobby area full of ample sunlight, at night acts as a streetlamp giving out the energy and welcoming atmosphere. Carefully selected color pallets, materials and bespoke furniture create an atmosphere to define a positive stay!

The bar area is presented as heart of the house, geometrically and theoretically, which can be observed from the very entrance and different angles of the hotel. From different perspectives it offers new space, new function and new experiences. Metal mesh dynamic curtains surrounding the bar add the theatricality to the space. These curtains somehow combine the four different angles and functions of the bar. Their movement enables day-clock adjustment and at different times of day showcase the functional areas.

## Area **8000 m²**

**FACTS & FIGURES** 

Number of Storeys 6

Height 24 m

Services Interior Design,
Construction Management

Status Ongoing

The ample sunlight brings special spirit enriched with positivity into the area of Canopy Central. The eyecatching folding doors enriched with locally influenced stained glass patterns add special character to the area infused with local identity and the amazing reflection of colored glass guarantees unforgettable experience.