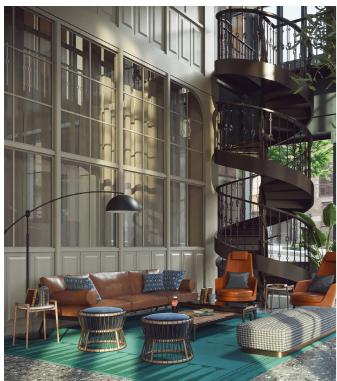

# **RADISSON COLLECTION**

Sochi, Russia

Radisson Collection Sochi is located on the territory of the Krasmashevsky sanatorium, a unique complex on the Black Sea Riviera, in the center of Sochi. The design aims to deliver a timeless style, while guaranteeing comfort and convenience for guests regardless the purpose of their stay. The look and feel of affordable luxury, modern elegance, laconic minimalisms will be delivered by selection of natural forms and materials, creating a timeless ambiance.

Each space is designed with careful thought for the function, practicality and the sense it should evoke. From the lobby, bar, and restaurant to bedroom suites - planning, shapes, forms, textures and color pallets all support the intention to deliver a proper sense of place; A place where premium lifestyle meets sophistication, areas with authentic local influence supporting the vibrant social scene and memorable experiences. The elegant and adaptable public spaces represent a free flow that seamlessly transforms into one to another.

## **FACTS & FIGURES**

Area 18000 m²

Number of Storeys 9

Height 34 m

Services Interior design

Status Ongoing

While considering Radisson Collection standards, the layout is offered with the careful thought about the guest's comfort and their memorable experience. Every piece of furniture, accessories textures and materials are carefully selected and designed to deliver a premium lifestyle with remarkable sophistication.