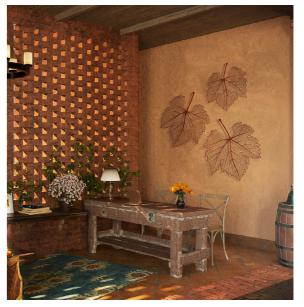

# THE NEW HUB OF LIFE IS CREATED

A sophisticated palette of natural materials create relaxing and soothing atmosphere, articulated by greenish folding doors with eye-catching colorful stained glass accents. The combination of brick, wood, colorful glass, blue velvet and greenish wood is set to create memorable and favorable space for gatherings.

## DESIGNED FOR EVENING FUN

A sophisticated palette of natural materials create relaxing and soothing atmosphere, articulated by greenish folding doors with eye-catching colorful stained glass accents. The combination of brick, wood, colorful glass, blue velvet and greenish wood is set to create memorable and favorable space for gatherings