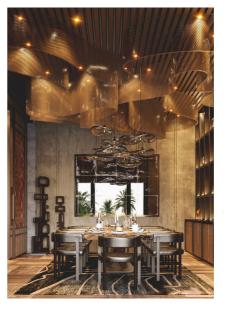

# **NEXT COLLECTION**

Batumi, Georgia

The location and surroundings drive design and environmental decisions. The lobby area full of ample sunlight, at night acts as a streetlamp giving out the energy and welcoming atmosphere. Carefully selected color pallets, materials and bespoke furniture create an atmosphere to define a positive stay! A sophisticated palette of natural materials creates a relaxing and soothing atmosphere, articulated by greenish folding doors with eyecatching colorful stained glass accents. for gatherings.

# THE NEW HUB OF LIFE IS CREATED

A sophisticated palette of natural materials create relaxing and soothing atmosphere, articulated by greenish folding doors with eye-catching colorful stained glass accents. The combination of brick, wood, colorful glass, blue velvet and greenish wood is set to create memorable and favorable space for gatherings.

# GATHERINGS-SOCIAL AND INTIMATE