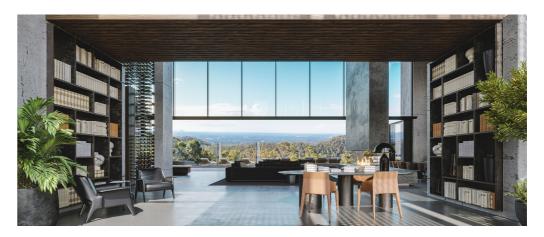

## **OCEAN VIEW RESIDENCE**

Australia, Moreton Bay

The main concept behind the design of the residential house was to create a long-term residence as an architecturally pleasing, permanent home, with the opportunity to welcome guests for a comfortable stay and host large, formal events. Architecturally designed multi-level residence with wide sweeping open spaces and grand atrium takes the advantage of natural, raw finishes, spectacular views, function and practicality. Views are utilized throughout the residence.

The first floor of the building is divided into two wings. The Master bedroom suite is located on the North-East side and the Suites are located on North-West of the house. Both wings are connected via a sky-bridge that creates amazing places where views can be enjoyed. The living area creates flowing, airy open space. The atrium allows for additional sunlight, while the natural element presents a biophilic approach, highlighting the intention of creating the "Urban Oasis".

## **FACTS & FIGURES**

Area 2 700 m²

Number of Storeys 3

Services Architecture, Interior Design

Status On going

Massive terrace overlooking mesmerizing views eliminates line between indoors and outdoors. With comfortable arrangements of furniture and sunken lounge, it promotes spending maximum time outdoors. While ideal for family and friend gatherings, the arrangement is comfortable to host large parties and events. Preserving the existing tree and bringing nature inside is one of the interesting design elements the house features.

## A PLACE THAT INSPIRES WELLNESS

Set in Nature the project rethinks our innate biological connection with nature. Considering different patterns of Biophilic design creates urban retreat for the residents. Preserving the tree and bringing nature inside is one of the interesting design elements the house features. The atrium allows for the additional sunlight, while the natural element presents biophilic approach, highlighting the intention of creating Urban Oasis.