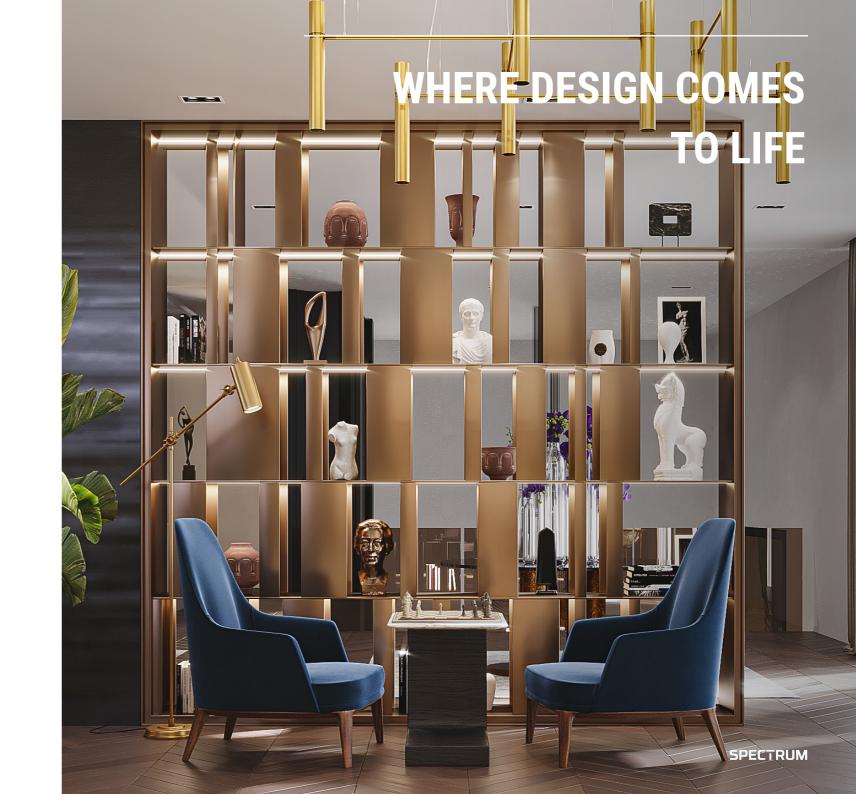

functional solutions. The bedroom with a masculine color pallet is balanced with decorative elements.

Bespoke planter adds special charm and character to the interior.





## HOUSE WITH SOPHISTICATED STYLE

Saguramo, Georgia

An almost poetic appeal guide through the modern interior, wherein serenity is the overriding feeling at the sight. It impresses with its light and airy aesthetics, modern and welcoming atmosphere that is achieved with the use of light color pallet, natural materials, lustful furniture and decorative objects with a chic appeal. The combination of all these elements brings a luxurious atmosphere that is far from ostentatious. Instead, it is characterized by its refined and comfortable side that reigns in every room of the house, from the kitchen to the living room.



Light and luxurious decor filled with topnotch materials and slick furniture are all
set to impress in this elegant and classy
interior. The creative gold-toned staircase
railing, which separates the living room
and bar area from the chimney sitting
area, dining room and the kitchen are
designed using custom made metal,
which elevates this architectural element
from something practical to a work of
art. The newels, balusters, and railings
of a staircase are making a real design
statement and bring a sense of style to
space.

## **FACTS & FIGURES**

Area 3 100 m²

Number of Storeys 3

Services Interior Design

Status Completed









Our interior designers have focused their attention on the finest details and included contrasting features to create a completely unique space.

The disti