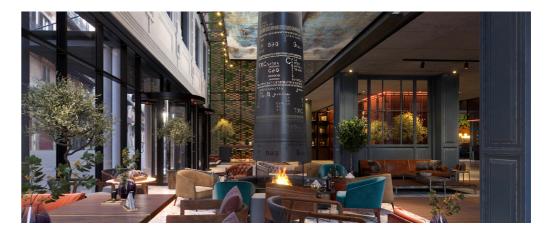

## **CANOPY BY HILTON**

Tbilisi, Georgia

The welcoming and adaptable public spaces represent a free flow that seamlessly transforms into one to another. While considering Canopy standards, each space is infused with contextual elements, neighborhood, cultural inspirations and local art. Carefully selected and designed furniture, accessories, textures and materials make all just fit together. The lobby area full of ample sunlight, at night acts as a streetlamp giving out the energy and welcoming atmosphere. Carefully selected color pallets, materials and bespoke furniture create an atmosphere to define a positive stay!

The bar area is presented as heart of the house, geometrically and theoretically, which can be observed from the very entrance and different angles of the hotel. From different perspectives it offers new space, new function and new experiences. Metal mesh dynamic curtains surrounding the bar add the theatricality to the space. These curtains somehow combine the four different angles and functions of the bar. Their movement enables day-clock adjustment and at different times of day showcase the functional areas.

## Area **8000 m²**

**FACTS & FIGURES** 

Number of Storeys 6

Height 24 m

Services Interior Design,
Construction Management

Status Ongoing

The ample sunlight brings special spirit enriched with positivity into the area of Canopy Central. The eyecatching folding doors enriched with locally influenced stained glass patterns add special character to the area infused with local identity and the amazing reflection of colored glass guarantees unforgettable experience.