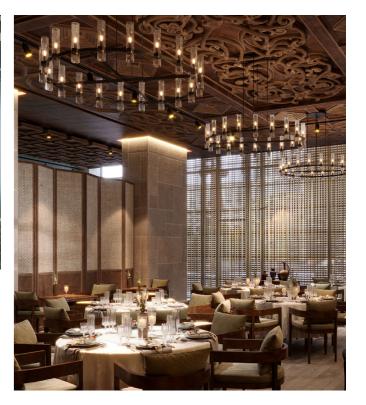

# **HILTON APARTMENTS**

Batumi, Georgia

The location and surroundings drive design and environmental decisions. The lobby area full of ample sunlight, at night acts as a streetlamp giving out the energy and welcoming atmosphere. Carefully selected color pallets, materials and bespoke furniture create an atmosphere to define a positive stay! A sophisticated palette of natural materials creates a relaxing and soothing atmosphere, articulated by greenish folding doors with eyecatching colorful stained glass accents. for gatherings.

## **FACTS & FIGURES**

Area 8000 m²

Number of Storeys 6

Height 24 m

Services Interior Design,
Construction Management

Status Ongoing

While most of the architectural elements of the old building are lost, in recognition of its history and to remind visitors that they are in the historical building, the feeling of the old facade was transmitted to the inner side of the facade wall and so that it resembles the