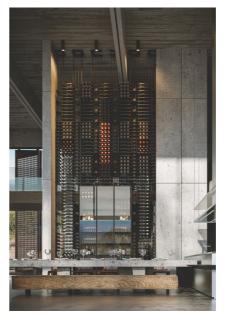

## **OCEAN VIEW RESIDENCE**

Australia, Moreton Bay

The main concept behind the design of the residential house was to create a long-term residence as an architecturally pleasing, permanent home, with the opportunity to welcome guests for a comfortable stay and host large, formal events. Architecturally designed multi-level residence with wide sweeping open spaces and grand atrium takes the advantage of natural, raw finishes, spectacular views, function and practicality. Views are utilized throughout the residence.

The first floor of the building is divided into two wings. The Master bedroom suite is located on the North-East side and the Suites are located on North-West of the house. Both wings are connected via a sky-bridge that creates amazing places where views can be enjoyed. The living area creates flowing, airy open space. The atrium allows for additional sunlight, while the natural element presents a biophilic approach, highlighting the intention of creating the "Urban Oasis".

## **FACTS & FIGURES**

Area 2 700 m²

Number of Storeys 3

Services Architecture, Interior Design

Status On going

Massive terrace overlooking mesmerizing views eliminates line between indoors and outdoors. With comfortable arrangements of furniture and sunken lounge, it promotes spending maximum time outdoors. While ideal for family and friend gatherings, the arrangement is comfortable to host large parties and events. Preserving the existing tree and bringing nature inside is one of the interesting design elements the house features.

## A PLACE THAT INSPIRES WELLNESS

Set in Nature the project rethinks our innate biological connection with nature. Considering different patterns of Biophilic design creates urban retreat for the residents. Preserving the tree and bringing nature inside is one of the interesting design elements the house features. The atrium allows for the additional sunlight, while the natural element presents biophilic approach, highlighting the intention of creating Urban Oasis.