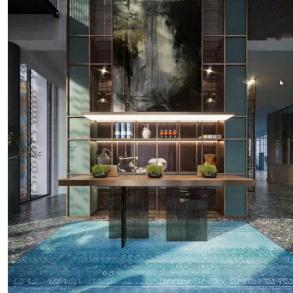

# **NEXT COLLECTION**

Batumi, Georgia

The location and surroundings drive design and environmental decisions. The lobby area full of ample sunlight, at night acts as a streetlamp giving out the energy and welcoming atmosphere. Carefully selected color pallets, materials and bespoke furniture create an atmosphere to define a positive stay! A sophisticated palette of natural materials creates a relaxing and soothing atmosphere, articulated by greenish folding doors with eyecatching colorful stained glass accents. for gatherings.

# THE NEW HUB OF LIFE IS CREATED

A sophisticated palette of natural materials create relaxing and soothing atmosphere, articulated by greenish folding doors with eye-catching colorful stained glass accents. The combination of brick, wood, colorful glass, blue velvet and greenish wood is set to create memorable and favorable space for gatherings.