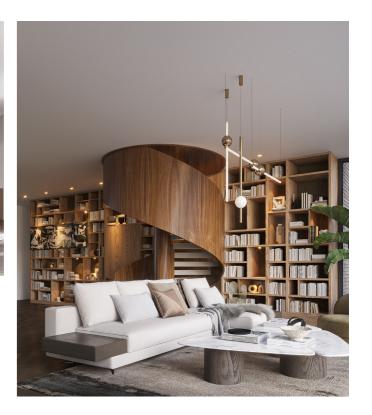

## HOUSE WITH SOPHISTICATED STYLE

Saguramo, Georgia

An almost poetic appeal guide through the modern interior, wherein serenity is the overriding feeling at the sight. It impresses with its light and airy aesthetics, modern and welcoming atmosphere that is achieved with the use of light color pallet, natural materials, lustful furniture and decorative objects with a chic appeal. The combination of all these elements brings a luxurious atmosphere that is far from ostentatious. Instead, it is characterized by its refined and comfortable side that reigns in every room of the house, from the kitchen to the living room.

Light and luxurious decor filled with topnotch materials and slick furniture are all
set to impress in this elegant and classy
interior. The creative gold-toned staircase
railing, which separates the living room
and bar area from the chimney sitting
area, dining room and the kitchen are
designed using custom made metal,
which elevates this architectural element
from something practical to a work of
art. The newels, balusters, and railings
of a staircase are making a real design
statement and bring a sense of style to
space.

## **FACTS & FIGURES**

Area 3 100 m²

Number of Storeys 3

Services Interior Design

Status Completed

Our interior designers have focused their attention on the finest details and included contrasting features to create a completely unique space.

The distinctive surroundings stand out

alongside the elegant marble-effect work surfaces and a monochromatic palette with quirky brass accents. The result is a triumph of practicality and persona.