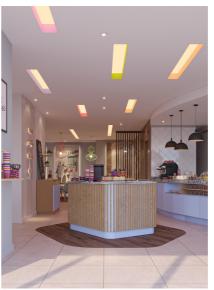

## **CANOPY BY HILTON**

Tbilisi, Georgia

The welcoming and adaptable public spaces represent a free flow that seamlessly transforms into one to another. While considering Canopy standards, each space is infused with contextual elements, neighborhood, cultural inspirations and local art. Carefully selected and designed furniture, accessories, textures and materials make all just fit together. The lobby area full of ample sunlight, at night acts as a streetlamp giving out the energy and welcoming atmosphere. Carefully selected color pallets, materials and bespoke furniture create an atmosphere to define a positive stay!

The bar area is presented as heart of the house, geometrically and theoretically, which can be observed from the very entrance and different angles of the hotel. From different perspectives it offers new space, new function and new experiences. Metal mesh dynamic curtains surrounding the bar add the theatricality to the space. These curtains somehow combine the four different angles and functions of the bar. Their movement enables day-clock adjustment and at different times of day showcase the functional areas.

## Area **8000 m²**

**FACTS & FIGURES** 

Number of Storeys 6

Height 24 m

Services Interior Design,
Construction Management

Status Ongoing

The ample sunlight brings special spirit enriched with positivity into the area of Canopy Central. The eyecatching folding doors enriched with locally influenced stained glass patterns add special character to the area infused with local identity and the amazing reflection of colored glass guarantees unforgettable experience.