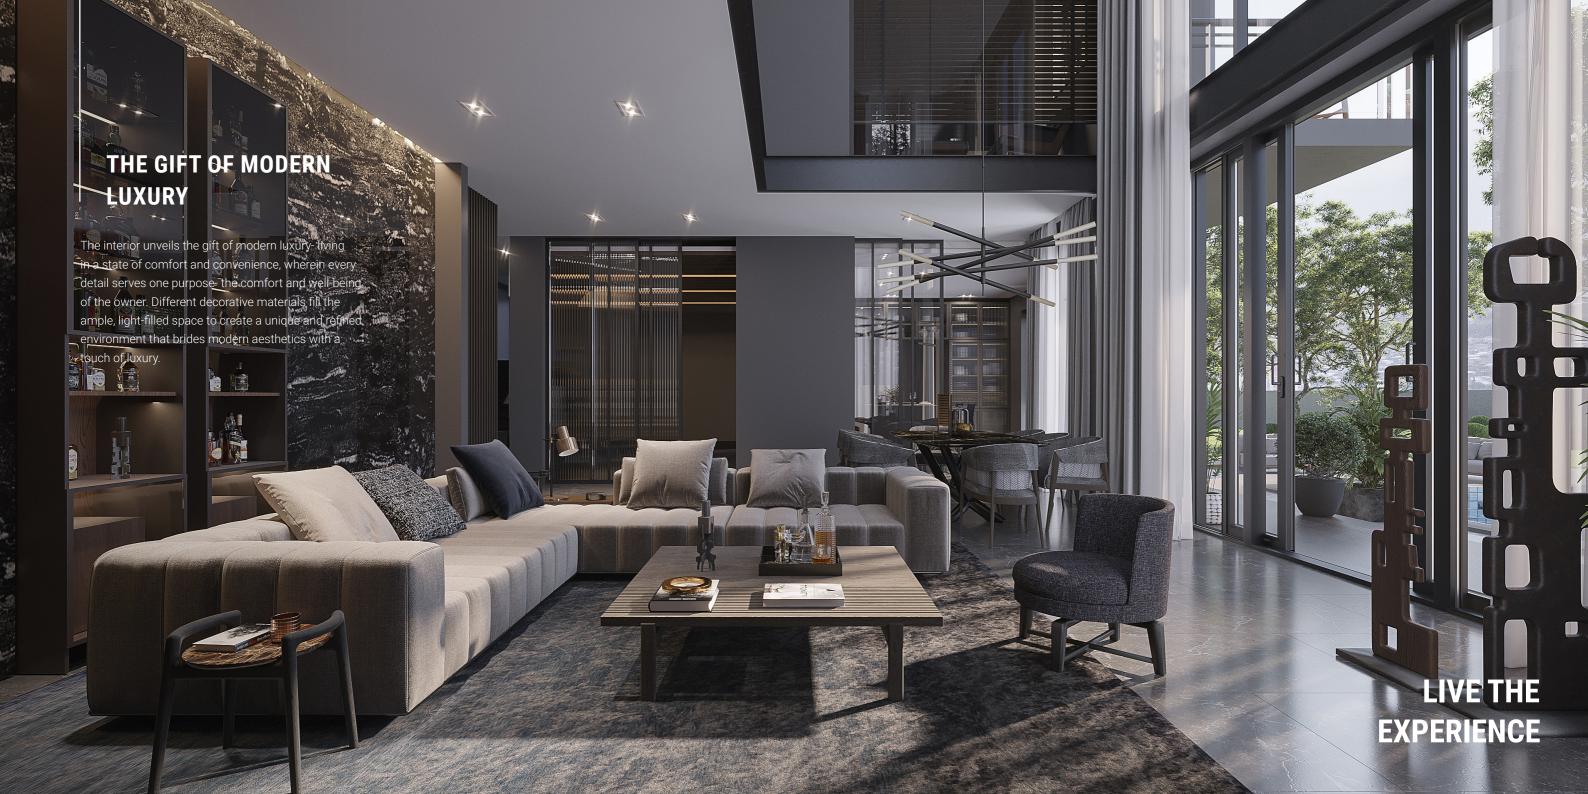

CREATING SPACES
FOR-LEISURE & RELAXATION

Tbilisi, Georgia

The interior of the house is distinguished by precious materials as well as original shapes and textures. These create a sophisticated, elegant, and harmonious environment for the residents. Exquisite details, adequate performance, and flawless elegance are present throughout this design concept.

Every area of the house radiates a touch of luxury, from the entry to bathroom spaces, set off by sumptuous materials and exquisitely crafted finishes. Elegance and subtlety are vibrating from the details. The synthesis of exquisite materials, modern and classical styles and diverse textures create distinguishable atmosphere with a sense of taste and uniqueness.

## **FACTS & FIGURES**

Area 2 200 m²

Number of Storeys 2

Services Interior Design

Status Completed

The interior unveils the gift of modern luxury- living in a state of comfort and convenience, wherein every detail serves one purpose- the comfort and wellbeing of the owner. Bringing a

reinterpretation of Monet to the interior and delivering tranquil and soothing aesthetics, guarantees comfort and relaxation with a sense of persona.