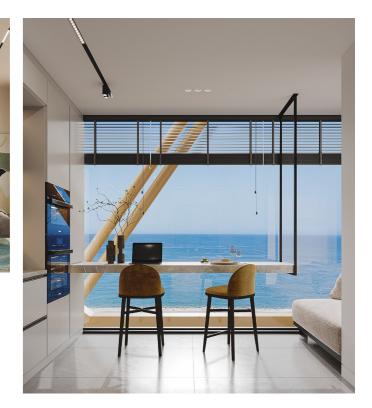

# **NEXT COLLECTION**

Batumi, Georgia

The location and surroundings drive design and environmental decisions. The lobby area full of ample sunlight, at night acts as a streetlamp giving out the energy and welcoming atmosphere. Carefully selected color pallets, materials and bespoke furniture create an atmosphere to define a positive stay! A sophisticated palette of natural materials creates a relaxing and soothing atmosphere, articulated by greenish folding doors with eyecatching colorful stained glass accents. for gatherings.

# THE NEW HUB OF LIFE IS CREATED

A sophisticated palette of natural materials create relaxing and soothing atmosphere, articulated by greenish folding doors with eye-catching colorful stained glass accents. The combination of brick, wood, colorful glass, blue velvet and greenish wood is set to create memorable and favorable space for gatherings.