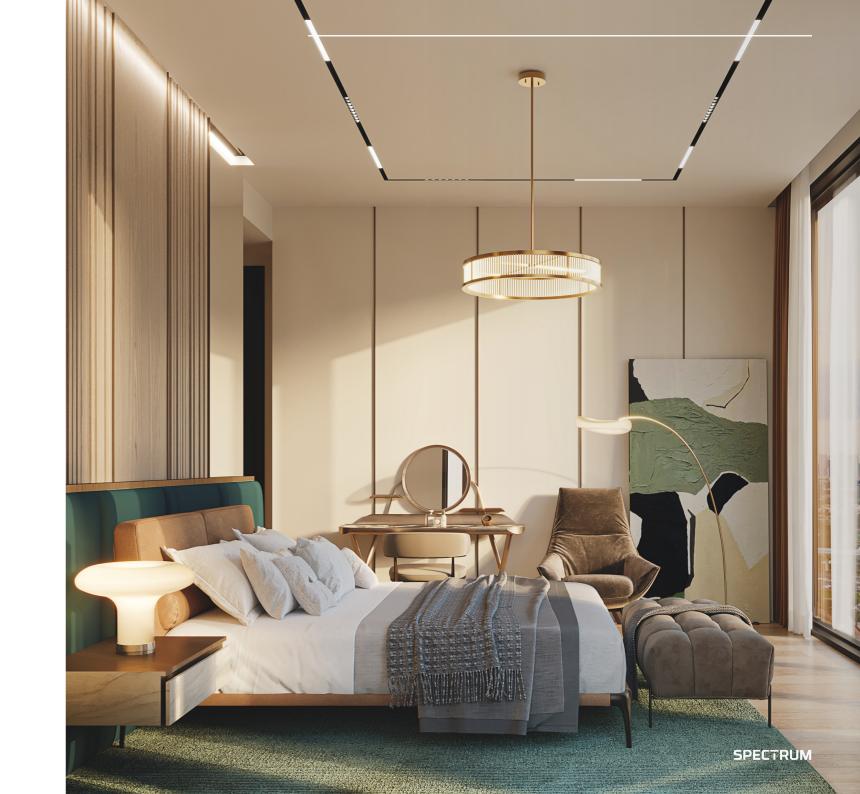

## HOUSE WITH SOPHISTICATED STYLE

Saguramo, Georgia

An almost poetic appeal guide through the modern interior, wherein serenity is the overriding feeling at the sight. It impresses with its light and airy aesthetics, modern and welcoming atmosphere that is achieved with the use of light color pallet, natural materials, lustful furniture and decorative objects with a chic appeal. The combination of all these elements brings a luxurious atmosphere that is far from ostentatious. Instead, it is characterized by its refined and comfortable side that reigns in every room of the house, from the kitchen to the living room.

Light and luxurious decor filled with topnotch materials and slick furniture are all
set to impress in this elegant and classy
interior. The creative gold-toned staircase
railing, which separates the living room
and bar area from the chimney sitting
area, dining room and the kitchen are
designed using custom made metal,
which elevates this architectural element
from something practical to a work of
art. The newels, balusters, and railings
of a staircase are making a real design
statement and bring a sense of style to
space.