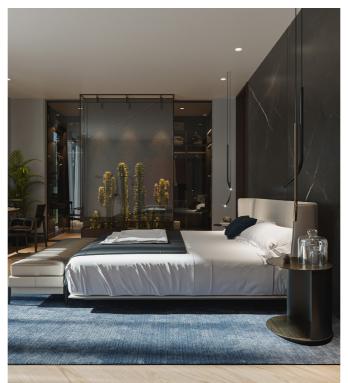

## **DARK HUES AESTHETICS**

Tbilisi, Georgia

Filled with a combination of moody colours over high-end contemporary furnishings and some special examples of statement lighting, the interior looks like secret style lairs.

Beautiful feature walls including a sophisticated mural, gorgeous nouveau flooring designs that would draw your eyes constantly to your feet, and large examples of eye catching wall art abound.

Mood takes priority in every corner of the interior. The harmonious interplay of materials and textures support the aim to converge strong and subtle aesthetics and create unique and harmoniouls environment for the residents.

Meticulously selected materials, textures and earthy color pallet, each and every element of the interior ensures the creation of a comfortable and healthy environment. The DESIGN rethinks the need for privacy, relaxation and mindfulness.

## **FACTS & FIGURES**

Area 1 500 m<sup>2</sup>

Number of Storeys 2

Services Interior Design

Status Completed

Modern, linear shapes and original elements create a comfortable and distinctive environment for the residents. The elegant, refined interior is distinguished by aesthetic and

functional solutions. The bedroom with a masculine color pallet is balanced with decorative elements.

Bespoke planter adds special charm and character to the interior.