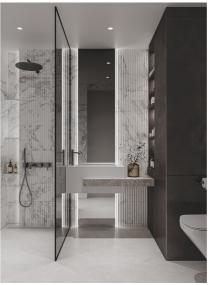

# **HILTON APARTMENTS**

Batumi, Georgia

The location and surroundings drive design and environmental decisions. The lobby area full of ample sunlight, at night acts as a streetlamp giving out the energy and welcoming atmosphere. Carefully selected color pallets, materials and bespoke furniture create an atmosphere to define a positive stay! A sophisticated palette of natural materials creates a relaxing and soothing atmosphere, articulated by greenish folding doors with eyecatching colorful stained glass accents. for gatherings.

## **FACTS & FIGURES**

Area 8000 m²

Number of Storeys 6

Height 24 m

Services Interior Design,
Construction Management

Status Ongoing

While most of the architectural elements of the old building are lost, in recognition of its history and to remind visitors that they are in the historical building, the feeling of the old facade was transmitted to the inner side of the facade wall and so that it resembles the