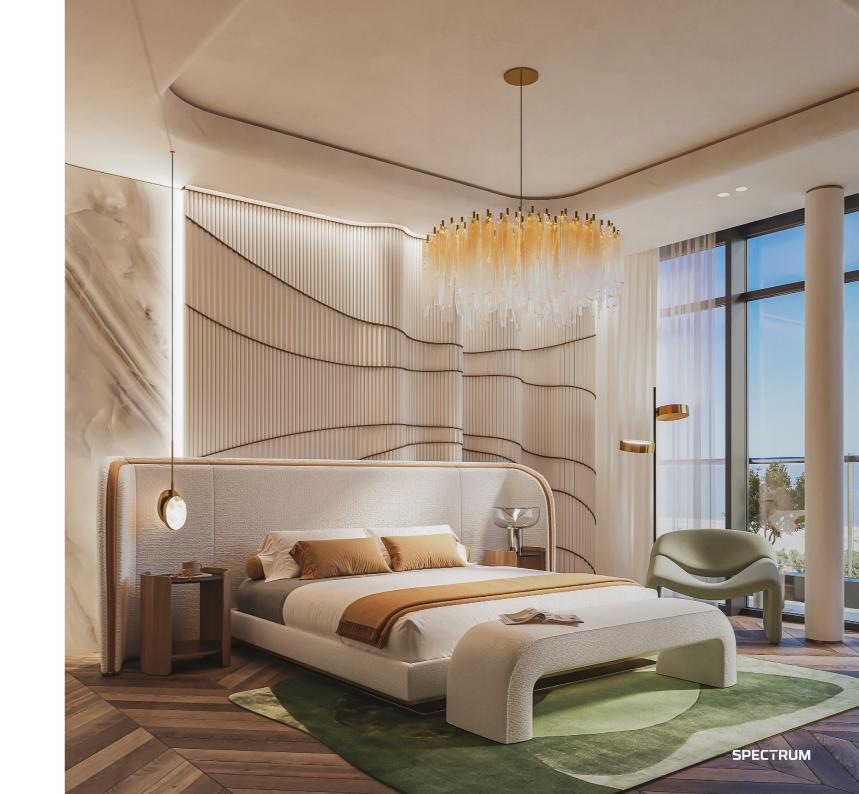

## **OCEAN VIEW RESIDENCE**

Australia, Moreton Bay

The main concept behind the design of the residential house was to create a long-term residence as an architecturally pleasing, permanent home, with the opportunity to welcome guests for a comfortable stay and host large, formal events. Architecturally designed multi-level residence with wide sweeping open spaces and grand atrium takes the advantage of natural, raw finishes, spectacular views, function and practicality. Views are utilized throughout the residence.

The first floor of the building is divided into two wings. The Master bedroom suite is located on the North-East side and the Suites are located on North-West of the house. Both wings are connected via a sky-bridge that creates amazing places where views can be enjoyed. The living area creates flowing, airy open space. The atrium allows for additional sunlight, while the natural element presents a biophilic approach, highlighting the intention of creating the "Urban Oasis".

## A PLACE THAT INSPIRES WELLNESS

Set in Nature the project rethinks our innate biological connection with nature. Considering different patterns of Biophilic design creates urban retreat for the residents. Preserving the tree and bringing nature inside is one of the interesting design elements the house features. The atrium allows for the additional sunlight, while the natural element presents biophilic approach, highlighting the intention of creating Urban Oasis.