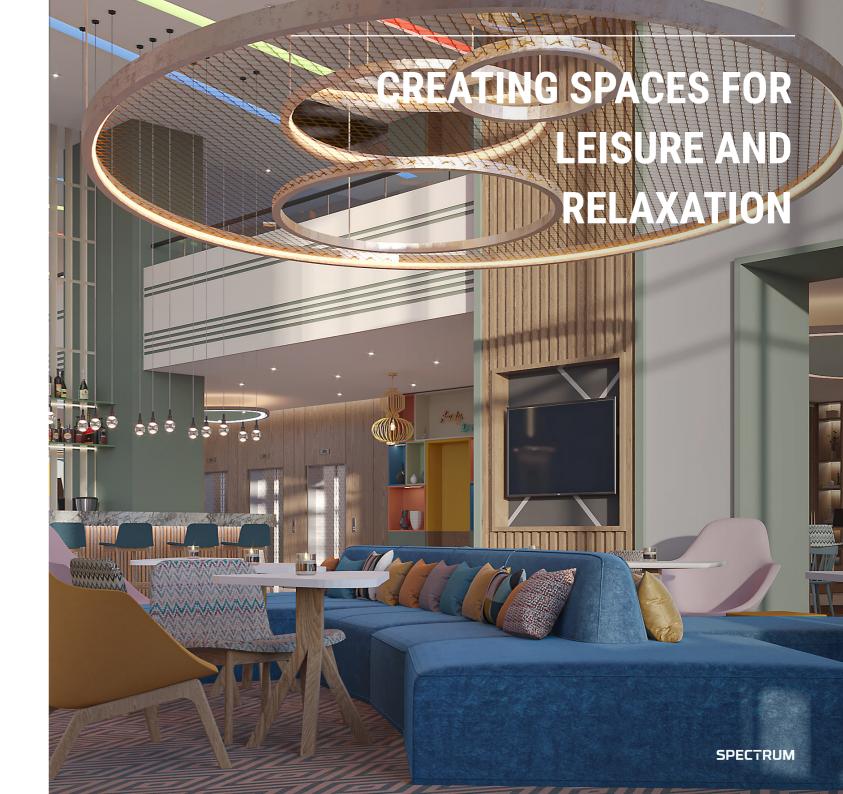

CREATING SPACES
FOR-LEISURE & RELAXATION

Tbilisi, Georgia

The interior of the house is distinguished by precious materials as well as original shapes and textures. These create a sophisticated, elegant, and harmonious environment for the residents. Exquisite details, adequate performance, and flawless elegance are present throughout this design concept.