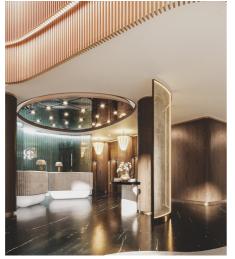

## **CANOPY BY HILTON**

Tbilisi, Georgia

The welcoming and adaptable public spaces represent a free flow that seamlessly transforms into one to another. While considering Canopy standards, each space is infused with contextual elements, neighborhood, cultural inspirations and local art. Carefully selected and designed furniture, accessories, textures and materials make all just fit together. The lobby area full of ample sunlight, at night acts as a streetlamp giving out the energy and welcoming atmosphere. Carefully selected color pallets, materials and bespoke furniture create an atmosphere to define a positive stay!

The bar area is presented as heart of the house, geometrically and theoretically, which can be observed from the very entrance and different angles of the hotel. From different perspectives it offers new space, new function and new experiences. Metal mesh dynamic curtains surrounding the bar add the theatricality to the space. These curtains somehow combine the four different angles and functions of the bar. Their movement enables day-clock adjustment and at different times of day showcase the functional areas.

## Area **8000 m²**

**FACTS & FIGURES** 

Number of Storeys 6

Height 24 m

Services Interior Design,
Construction Management

Status Ongoing

The ample sunlight brings special spirit enriched with positivity into the area of Canopy Central. The eyecatching folding doors enriched with locally influenced stained glass patterns add special character to the area infused with local identity and the amazing reflection of colored glass guarantees unforgettable experience.