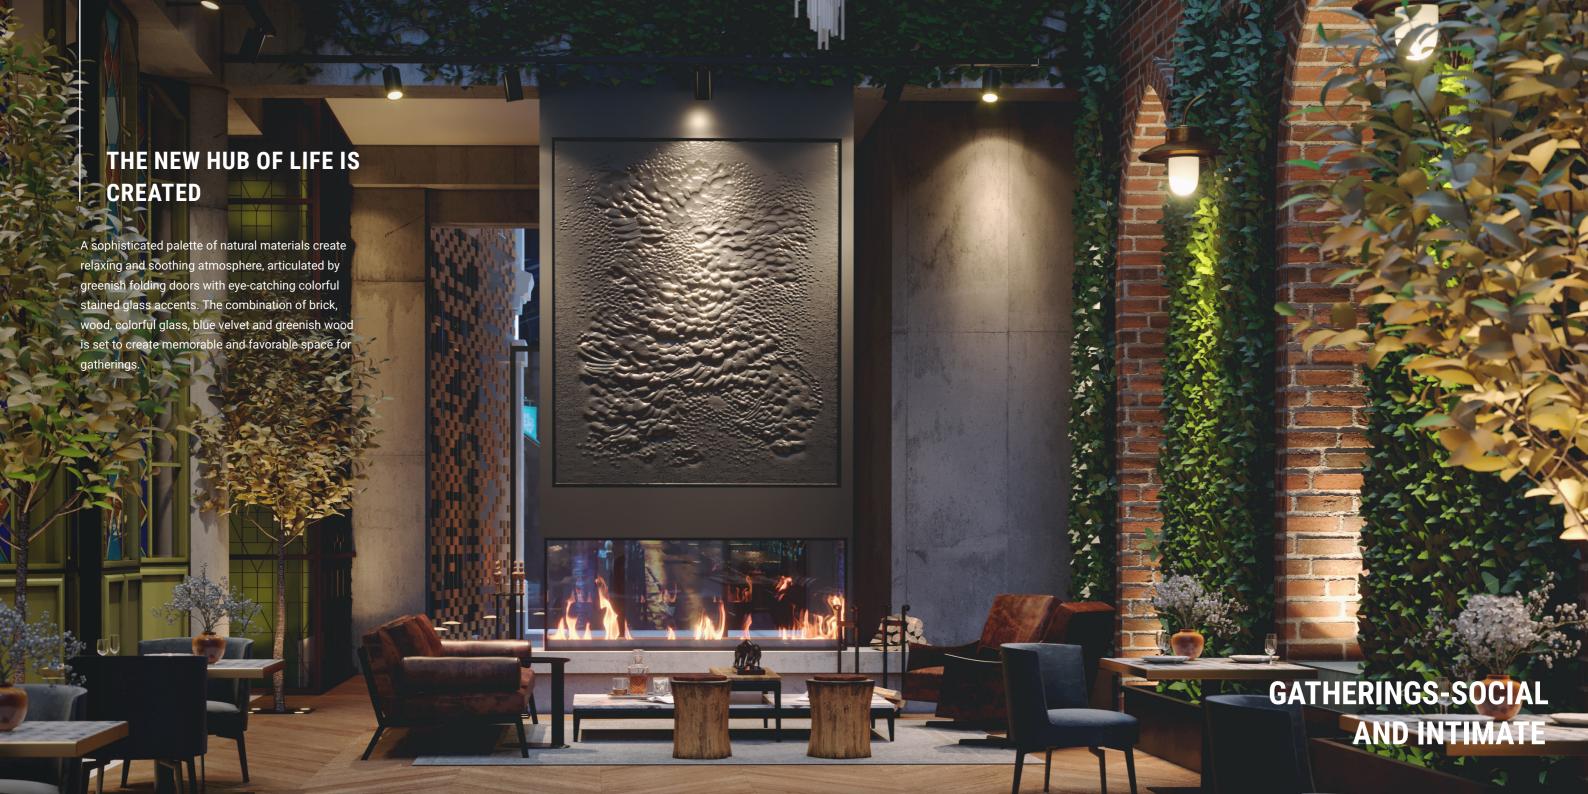

# THE NEW HUB OF LIFE IS CREATED

A sophisticated palette of natural materials create relaxing and soothing atmosphere, articulated by greenish folding doors with eye-catching colorful stained glass accents. The combination of brick, wood, colorful glass, blue velvet and greenish wood is set to create memorable and favorable space for gatherings.

# GATHERINGS-SOCIAL AND INTIMATE