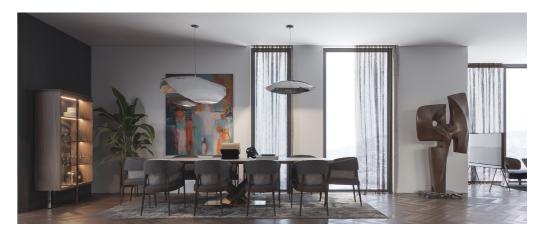

## HOUSE WITH SOPHISTICATED STYLE

Saguramo, Georgia

An almost poetic appeal guide through the modern interior, wherein serenity is the overriding feeling at the sight. It impresses with its light and airy aesthetics, modern and welcoming atmosphere that is achieved with the use of light color pallet, natural materials, lustful furniture and decorative objects with a chic appeal. The combination of all these elements brings a luxurious atmosphere that is far from ostentatious. Instead, it is characterized by its refined and comfortable side that reigns in every room of the house, from the kitchen to the living room.

Light and luxurious decor filled with topnotch materials and slick furniture are all
set to impress in this elegant and classy
interior. The creative gold-toned staircase
railing, which separates the living room
and bar area from the chimney sitting
area, dining room and the kitchen are
designed using custom made metal,
which elevates this architectural element
from something practical to a work of
art. The newels, balusters, and railings
of a staircase are making a real design
statement and bring a sense of style to
space.