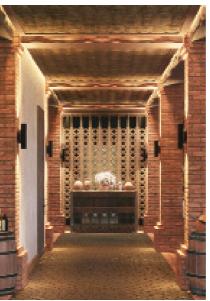

# **HILTON APARTMENTS**

Batumi, Georgia

The location and surroundings drive design and environmental decisions. The lobby area full of ample sunlight, at night acts as a streetlamp giving out the energy and welcoming atmosphere. Carefully selected color pallets, materials and bespoke furniture create an atmosphere to define a positive stay! A sophisticated palette of natural materials creates a relaxing and soothing atmosphere, articulated by greenish folding doors with eyecatching colorful stained glass accents. for gatherings.

## **FACTS & FIGURES**

Area 8000 m²

Number of Storeys 6

Height 24 m

Services Interior Design,
Construction Management

Status Ongoing

While most of the architectural elements of the old building are lost, in recognition of its history and to remind visitors that they are in the historical building, the feeling of the old facade was transmitted to the inner side of the facade wall and so that it resembles the