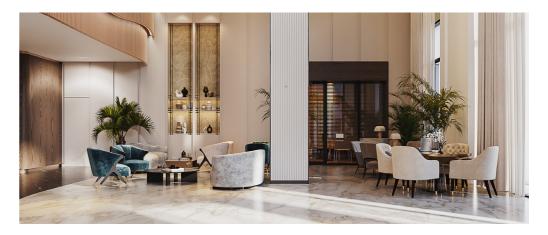

## HOUSE WITH SOPHISTICATED STYLE

Saguramo, Georgia

An almost poetic appeal guide through the modern interior, wherein serenity is the overriding feeling at the sight. It impresses with its light and airy aesthetics, modern and welcoming atmosphere that is achieved with the use of light color pallet, natural materials, lustful furniture and decorative objects with a chic appeal. The combination of all these elements brings a luxurious atmosphere that is far from ostentatious. Instead, it is characterized by its refined and comfortable side that reigns in every room of the house, from the kitchen to the living room.

Light and luxurious decor filled with topnotch materials and slick furniture are all
set to impress in this elegant and classy
interior. The creative gold-toned staircase
railing, which separates the living room
and bar area from the chimney sitting
area, dining room and the kitchen are
designed using custom made metal,
which elevates this architectural element
from something practical to a work of
art. The newels, balusters, and railings
of a staircase are making a real design
statement and bring a sense of style to
space.