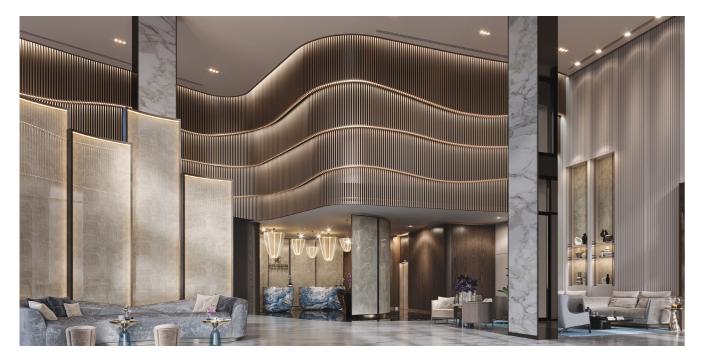

## **CANOPY BY HILTON**

Tbilisi, Georgia

The welcoming and adaptable public spaces represent a free flow that seamlessly transforms into one to another. While considering Canopy standards, each space is infused with contextual elements, neighborhood, cultural inspirations and local art. Carefully selected and designed furniture, accessories, textures and materials make all just fit together. The lobby area full of ample sunlight, at night acts as a streetlamp giving out the energy and welcoming atmosphere. Carefully selected color pallets, materials and bespoke furniture create an atmosphere to define a positive stay!

The bar area is presented as heart of the house, geometrically and theoretically, which can be observed from the very entrance and different angles of the hotel. From different perspectives it offers new space, new function and new experiences. Metal mesh dynamic curtains surrounding the bar add the theatricality to the space. These curtains somehow combine the four different angles and functions of the bar. Their movement enables day-clock adjustment and at different times of day showcase the functional areas.