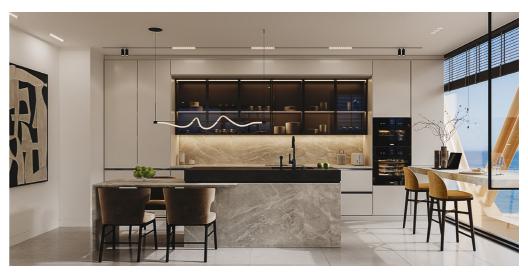

# TRANSFERRING COASTAL AESTHETICS TO THE INTERIORS

Natural and warm materials inspired by coastal aesthetics is used to create a trendy and memorable space. Clean lines, thoughtful use of space and contextual elements are set to deliver meaningful & memorable guest experiences. Each space is infused with stylish elements, coastal inspiration and biophilic touch. The use of materials and textures let it be different wood, marble, stone, glass and different

fabrics all serve one purpose – to harmoniously interact, come in line with Radisson Blu Resort standards and form a very unique, fresh and delightful hotel experience.

DESIGNED FOR MEMORABLE
GUEST EXPERIENCE