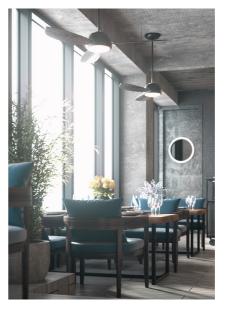

## **RESTAURANT "AVIATOR"**

Gudauri, Georgia

The project of the restaurant rethinks loft interior design style, connects with aviation theme and converges strict, industrial style materials united with different design approaches, in order to create a bespoke and comfortable atmosphere to dine and relax.

The restaurant belongs to the hotel – "Gudauri Loft", which is located in Georgia's winter resort – Gudauri. The project is filled with modern and sophisticated details, that make the space very unique and characteristic to its own name of "Aviator" and location.

Based on several material relationships

– wood, cement, brick and metal, our
designers created a completely new
space in the region. With a high ceiling
and large, panoramic windows, lots of
natural light gets in the interior space.
Open space, dark tones, concrete, leather
and solid wood textures create a cozy,
comfortable and distinctive environment.

## **FACTS & FIGURES**

Area 360 m²
Services Interior Design
Status Completed

Strict, minimalist and laconic interiors feature functional, vintage furniture. Handmade metal decorative partitions, concrete columns, a natural stone bar and an original, exclusively made metal fireplace create unforgettable experiences. The harmonious combination of different architectural solutions is the main concept of this interior.