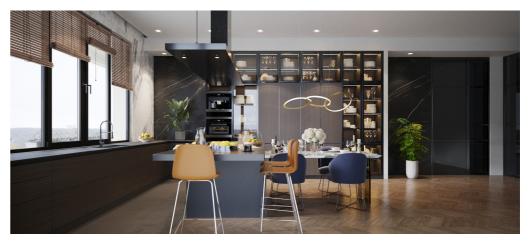

## HOUSE WITH SOPHISTICATED STYLE

Saguramo, Georgia

An almost poetic appeal guide through the modern interior, wherein serenity is the overriding feeling at the sight. It impresses with its light and airy aesthetics, modern and welcoming atmosphere that is achieved with the use of light color pallet, natural materials, lustful furniture and decorative objects with a chic appeal. The combination of all these elements brings a luxurious atmosphere that is far from ostentatious. Instead, it is characterized by its refined and comfortable side that reigns in every room of the house, from the kitchen to the living room.

Light and luxurious decor filled with topnotch materials and slick furniture are all
set to impress in this elegant and classy
interior. The creative gold-toned staircase
railing, which separates the living room
and bar area from the chimney sitting
area, dining room and the kitchen are
designed using custom made metal,
which elevates this architectural element
from something practical to a work of
art. The newels, balusters, and railings
of a staircase are making a real design
statement and bring a sense of style to
space.