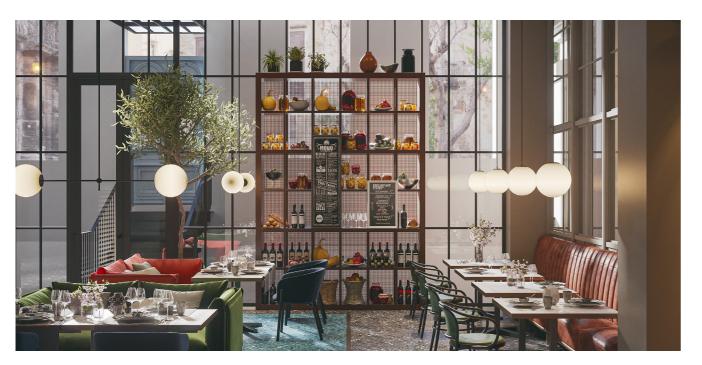

# **NEXT COLLECTION**

Batumi, Georgia

The location and surroundings drive design and environmental decisions. The lobby area full of ample sunlight, at night acts as a streetlamp giving out the energy and welcoming atmosphere. Carefully selected color pallets, materials and bespoke furniture create an atmosphere to define a positive stay! A sophisticated palette of natural materials creates a relaxing and soothing atmosphere, articulated by greenish folding doors with eyecatching colorful stained glass accents. for gatherings.

## **FACTS & FIGURES**

Area 8000 m²

Number of Storeys 6

Height 24 m

Services Interior Design,

**Construction Management** 

Status Ongoing

While most of the architectural elements of the old building are lost, in recognition of its history and to remind visitors that they are in the historical building, the feeling of the old facade was transmitted to the inner side of the facade wall and so that it resembles the

# THE NEW HUB OF LIFE IS CREATED

A sophisticated palette of natural materials create relaxing and soothing atmosphere, articulated by greenish folding doors with eye-catching colorful stained glass accents. The combination of brick, wood, colorful glass, blue velvet and greenish wood is set to create memorable and favorable space for gatherings.