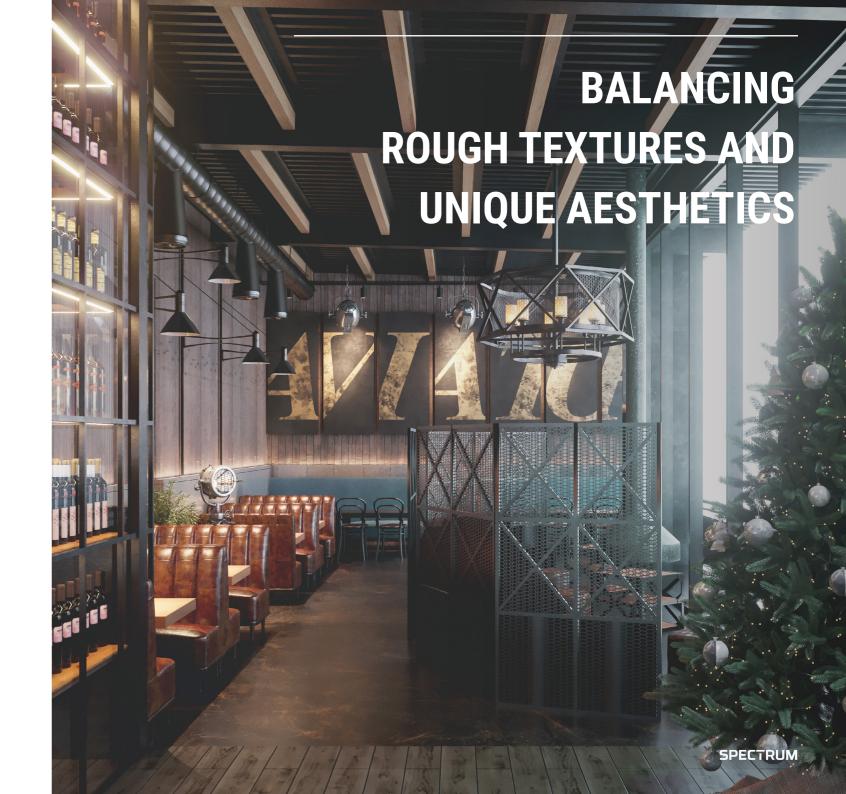

## **RESTAURANT "AVIATOR"**

Gudauri, Georgia

The project of the restaurant rethinks loft interior design style, connects with aviation theme and converges strict, industrial style materials united with different design approaches, in order to create a bespoke and comfortable atmosphere to dine and relax.

The restaurant belongs to the hotel – "Gudauri Loft", which is located in Georgia's winter resort – Gudauri. The project is filled with modern and sophisticated details, that make the space very unique and characteristic to its own name of "Aviator" and location.

Based on several material relationships

– wood, cement, brick and metal, our
designers created a completely new
space in the region. With a high ceiling
and large, panoramic windows, lots of
natural light gets in the interior space.
Open space, dark tones, concrete, leather
and solid wood textures create a cozy,
comfortable and distinctive environment.

## **FACTS & FIGURES**

Area 360 m²
Services Interior Design
Status Completed

Strict, minimalist and laconic interiors feature functional, vintage furniture. Handmade metal decorative partitions, concrete columns, a natural stone bar and an original, exclusively made metal fireplace create unforgettable experiences. The harmonious combination of different architectural solutions is the main concept of this interior.