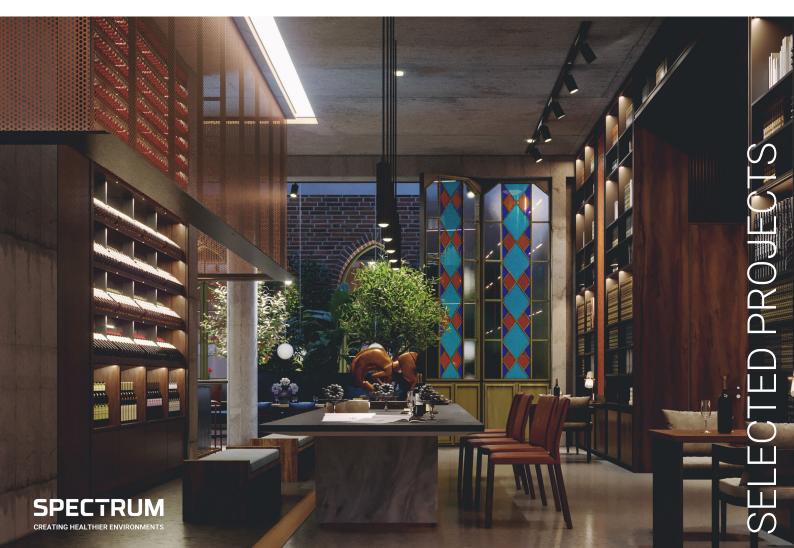

# **NEXT COLLECTION**

Batumi, Georgia

The location and surroundings drive design and environmental decisions. The lobby area full of ample sunlight, at night acts as a streetlamp giving out the energy and welcoming atmosphere. Carefully selected color pallets, materials and bespoke furniture create an atmosphere to define a positive stay! A sophisticated palette of natural materials creates a relaxing and soothing atmosphere, articulated by greenish folding doors with eyecatching colorful stained glass accents. for gatherings.

# THE NEW HUB OF LIFE IS CREATED

A sophisticated palette of natural materials create relaxing and soothing atmosphere, articulated by greenish folding doors with eye-catching colorful stained glass accents. The combination of brick, wood, colorful glass, blue velvet and greenish wood is set to create memorable and favorable space for gatherings.

# GATHERINGS-SOCIAL AND INTIMATE