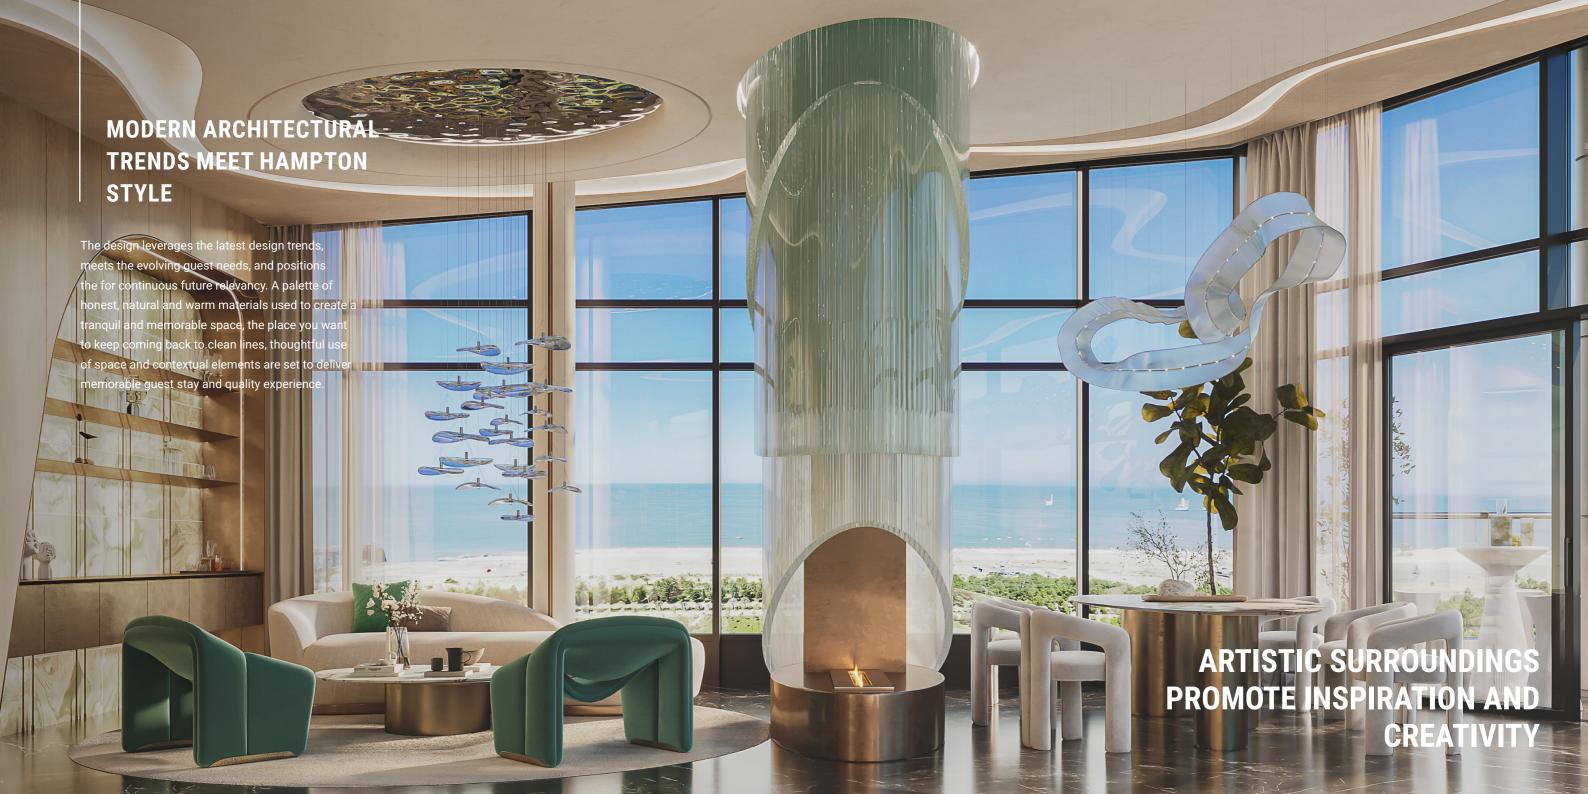

# TRANSFERRING COASTAL AESTHETICS TO THE INTERIORS

Natural and warm materials inspired by coastal aesthetics is used to create a trendy and memorable space. Clean lines, thoughtful use of space and contextual elements are set to deliver meaningful & memorable guest experiences. Each space is infused with stylish elements, coastal inspiration and biophilic touch. The use of materials and textures let it be different wood, marble, stone, glass and different

fabrics all serve one purpose – to harmoniously interact, come in line with Radisson Blu Resort standards and form a very unique, fresh and delightful hotel experience.

DESIGNED FOR MEMORABLE
GUEST EXPERIENCE