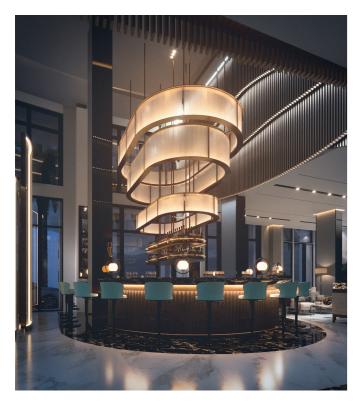

## **CANOPY BY HILTON**

Tbilisi, Georgia

The welcoming and adaptable public spaces represent a free flow that seamlessly transforms into one to another. While considering Canopy standards, each space is infused with contextual elements, neighborhood, cultural inspirations and local art. Carefully selected and designed furniture, accessories, textures and materials make all just fit together. The lobby area full of ample sunlight, at night acts as a streetlamp giving out the energy and welcoming atmosphere. Carefully selected color pallets, materials and bespoke furniture create an atmosphere to define a positive stay!

The bar area is presented as heart of the house, geometrically and theoretically, which can be observed from the very entrance and different angles of the hotel. From different perspectives it offers new space, new function and new experiences. Metal mesh dynamic curtains surrounding the bar add the theatricality to the space. These curtains somehow combine the four different angles and functions of the bar. Their movement enables day-clock adjustment and at different times of day showcase the functional areas.

## Area **8000 m²**

**FACTS & FIGURES** 

Number of Storeys 6

Height 24 m

Services Interior Design,
Construction Management

Status Ongoing

The ample sunlight brings special spirit enriched with positivity into the area of Canopy Central. The eyecatching folding doors enriched with locally influenced stained glass patterns add special character to the area infused with local identity and the amazing reflection of colored glass guarantees unforgettable experience.