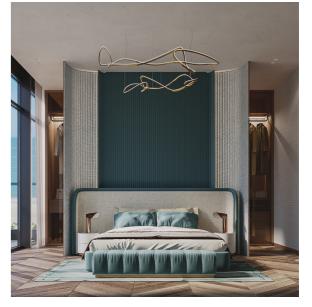

# **NEXT COLLECTION**

Batumi, Georgia

The location and surroundings drive design and environmental decisions. The lobby area full of ample sunlight, at night acts as a streetlamp giving out the energy and welcoming atmosphere. Carefully selected color pallets, materials and bespoke furniture create an atmosphere to define a positive stay! A sophisticated palette of natural materials creates a relaxing and soothing atmosphere, articulated by greenish folding doors with eyecatching colorful stained glass accents. for gatherings.

## **FACTS & FIGURES**

Area 8000 m²

Number of Storeys 6

Height 24 m

Services Interior Design,

**Construction Management** 

Status Ongoing

While most of the architectural elements of the old building are lost, in recognition of its history and to remind visitors that they are in the historical building, the feeling of the old facade was transmitted to the inner side of the facade wall and so that it resembles the

# THE NEW HUB OF LIFE IS CREATED

A sophisticated palette of natural materials create relaxing and soothing atmosphere, articulated by greenish folding doors with eye-catching colorful stained glass accents. The combination of brick, wood, colorful glass, blue velvet and greenish wood is set to create memorable and favorable space for gatherings.