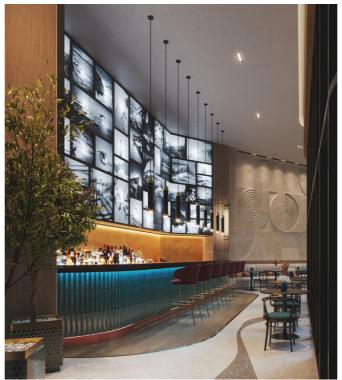

## **CANOPY BY HILTON**

Tbilisi, Georgia

The welcoming and adaptable public spaces represent a free flow that seamlessly transforms into one to another. While considering Canopy standards, each space is infused with contextual elements, neighborhood, cultural inspirations and local art. Carefully selected and designed furniture, accessories, textures and materials make all just fit together. The lobby area full of ample sunlight, at night acts as a streetlamp giving out the energy and welcoming atmosphere. Carefully selected color pallets, materials and bespoke furniture create an atmosphere to define a positive stay!

The bar area is presented as heart of the house, geometrically and theoretically, which can be observed from the very entrance and different angles of the hotel. From different perspectives it offers new space, new function and new experiences. Metal mesh dynamic curtains surrounding the bar add the theatricality to the space. These curtains somehow combine the four different angles and functions of the bar. Their movement enables day-clock adjustment and at different times of day showcase the functional areas.

## Area **8000 m²**

**FACTS & FIGURES** 

Number of Storeys 6

Height 24 m

Services Interior Design,
Construction Management

Status Ongoing

The ample sunlight brings special spirit enriched with positivity into the area of Canopy Central. The eyecatching folding doors enriched with locally influenced stained glass patterns add special character to the area infused with local identity and the amazing reflection of colored glass guarantees unforgettable experience.