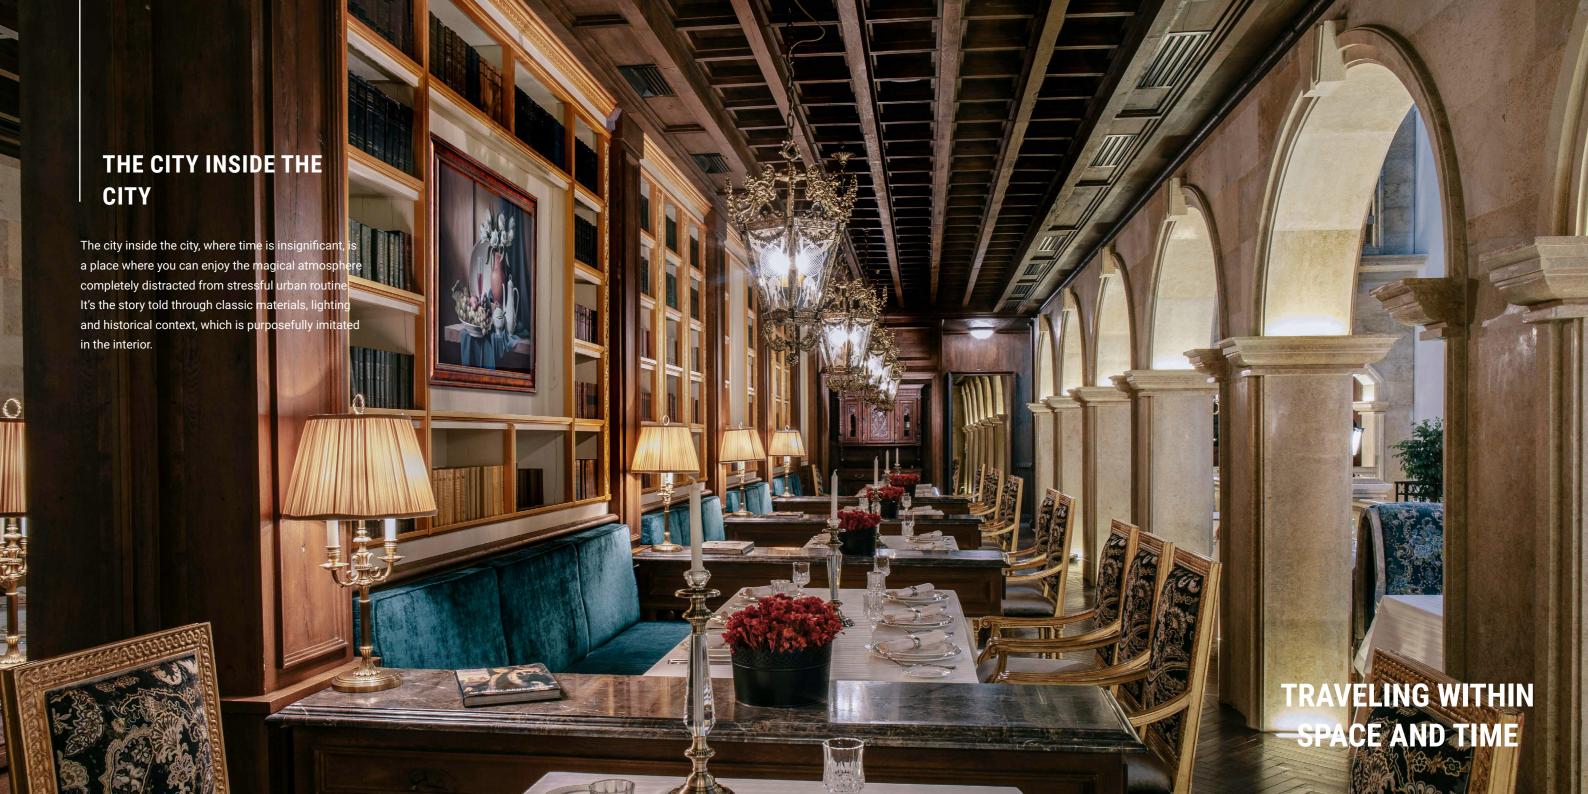

## **CONCEPT**

The fundamental design and concept of the project surpass the typical designation of a luxurious restaurant and its main function. It offers an unparalleled meeting space where people socialize in a magical atmosphere, which lets them escape from hectic city life. The name of the restaurant – Kalaki, in Georgian means "city." The idea of the space is to create a city within a city with a timeless atmosphere that enables visitors to travel through space, in history and culture and interpret the reality in different lenses.

creating unforgettable memories for its visitors. Its story is told through classic materials, lighting, and historical context, which is purposefully imitated in the interior.