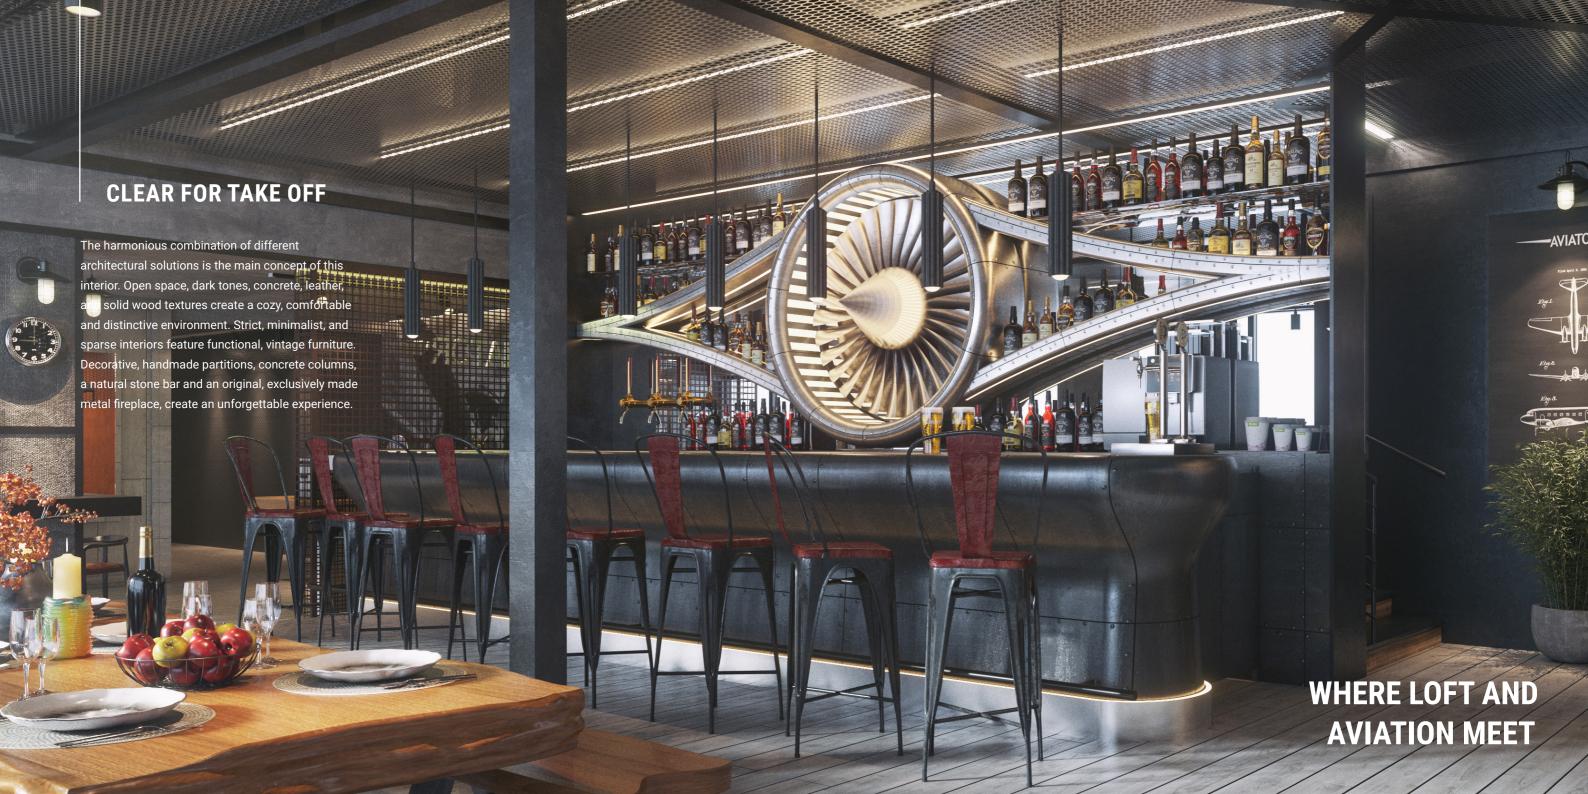

## **RESTAURANT "AVIATOR"**

Gudauri, Georgia

The project of the restaurant rethinks loft interior design style, connects with aviation theme and converges strict, industrial style materials united with different design approaches, in order to create a bespoke and comfortable atmosphere to dine and relax.

The restaurant belongs to the hotel – "Gudauri Loft", which is located in Georgia's winter resort – Gudauri. The project is filled with modern and sophisticated details, that make the space very unique and characteristic to its own name of "Aviator" and location.

Based on several material relationships

– wood, cement, brick and metal, our
designers created a completely new
space in the region. With a high ceiling
and large, panoramic windows, lots of
natural light gets in the interior space.
Open space, dark tones, concrete, leather
and solid wood textures create a cozy,
comfortable and distinctive environment.

## **FACTS & FIGURES**

Area 360 m²
Services Interior Design
Status Completed

Strict, minimalist and laconic interiors feature functional, vintage furniture. Handmade metal decorative partitions, concrete columns, a natural stone bar and an original, exclusively made metal fireplace create unforgettable experiences. The harmonious combination of different architectural solutions is the main concept of this interior.