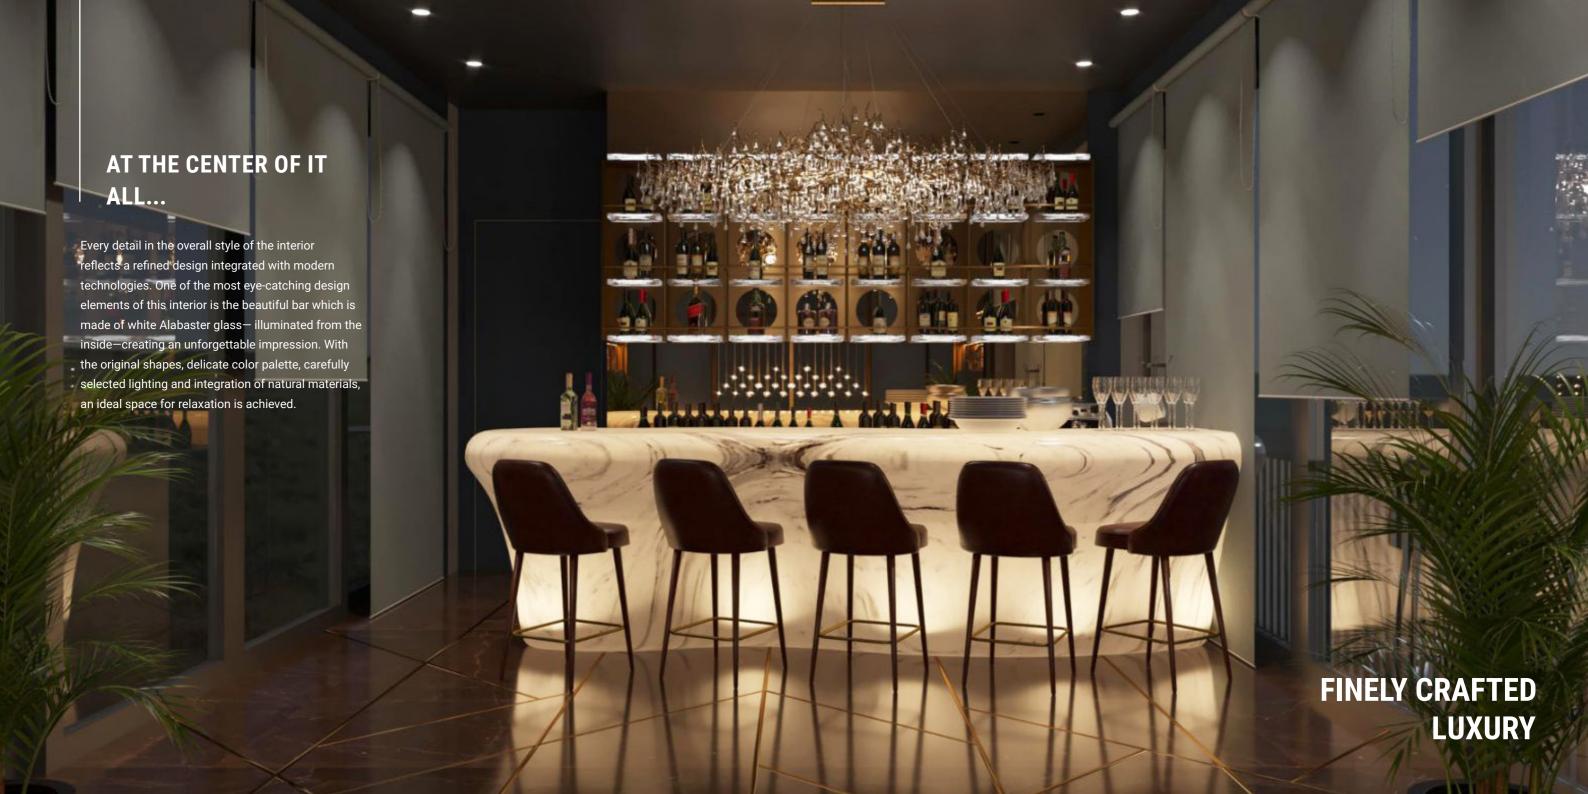

The bar area is presented as heart of the house, geometrically and theoretically, which can be observed from the very entrance and different angles of the hotel. From different perspectives it offers new space, new function and new experiences. Metal mesh dynamic curtains surrounding the bar add the theatricality to the space. These curtains somehow combine the four different angles and functions of the bar. Their movement enables day-clock adjustment and at different times of day showcase the functional areas.