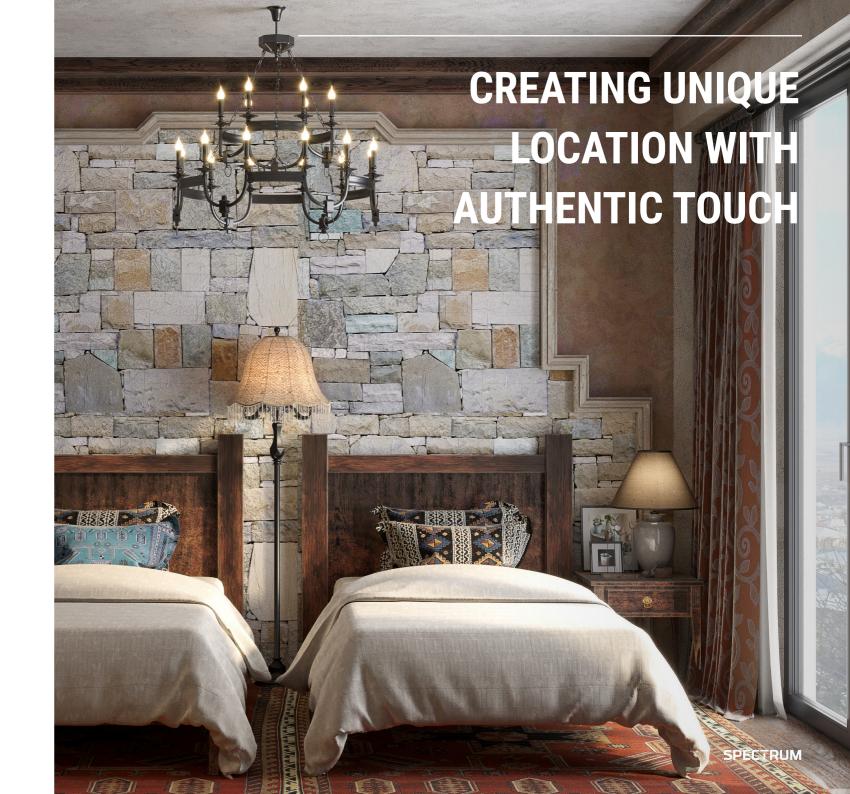

# **VILLA GODOLY**

Kakheti, Georgia

The modern interpretation of ethnic style of the "Villa Godoly" hotel facade introduces Kakheti's architecture to its visitors, which is characterized by monolithic facades, strict lines and textures. Building materials and styles were selected according to the rich cultural and historical heritage of the region.

The tower of the building is covered with cobblestone, while the horizontal and vertical brick inserts are used as details. Balconies and arches correspond to the proportions of the historic Kakhetian architecture.

The rooms are characterised by the details of the old Georgian furniture, rugs and light-coloured walls, which accurately match with modern style and create a unique character. The hotel "Villa Godoly" project also consists of the lounge, chimney space, restaurant and waiting areas, whose overall appearance is combined with the historical and natural environment, which creates an ideal holiday destination to the visitors.