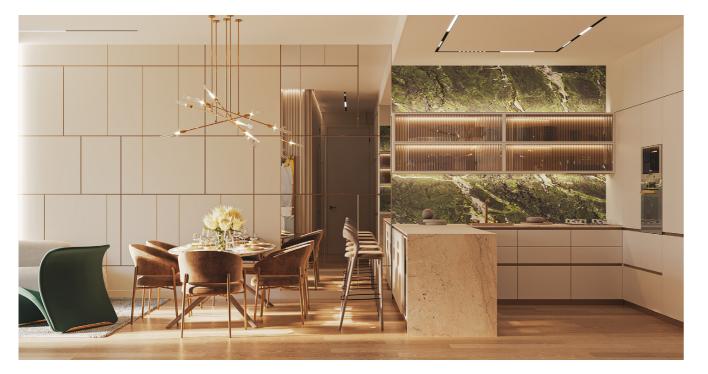

## **EXTRAVAGANCE ENRICHED APARTMENT**

Krtanisi, Georgia

Designed to cater to a new generation of homeowners seeking an international-standard premium lifestyle, the interior has facilities that focus on health and pleasure. A soft and serene neutral color palette as well as a variety of stones and textures creates a deeply luxurious yet comfortable ambiance. The living space of an individual house project is tailored to the needs of the modern family with a reasonably distributed layout.

The mood takes priority in every corner of the interior. The harmonious interplay of materials and textures support the aim to converge strong and subtle aesthetics and create a unique and harmonious environment for the residents. The integration of modern artworks add special spirit and character to different spaces and in combination create a living space that has its own spirit.

## **FACTS & FIGURES**

Area 290 m<sup>2</sup>
Number of Storeys 2
Services Interior Design
Status Completed

Filled with a combination of moody colors over high-end contemporary furnishings and some special examples of statement lighting, the interior looks like secret-style lairs. Beautiful feature