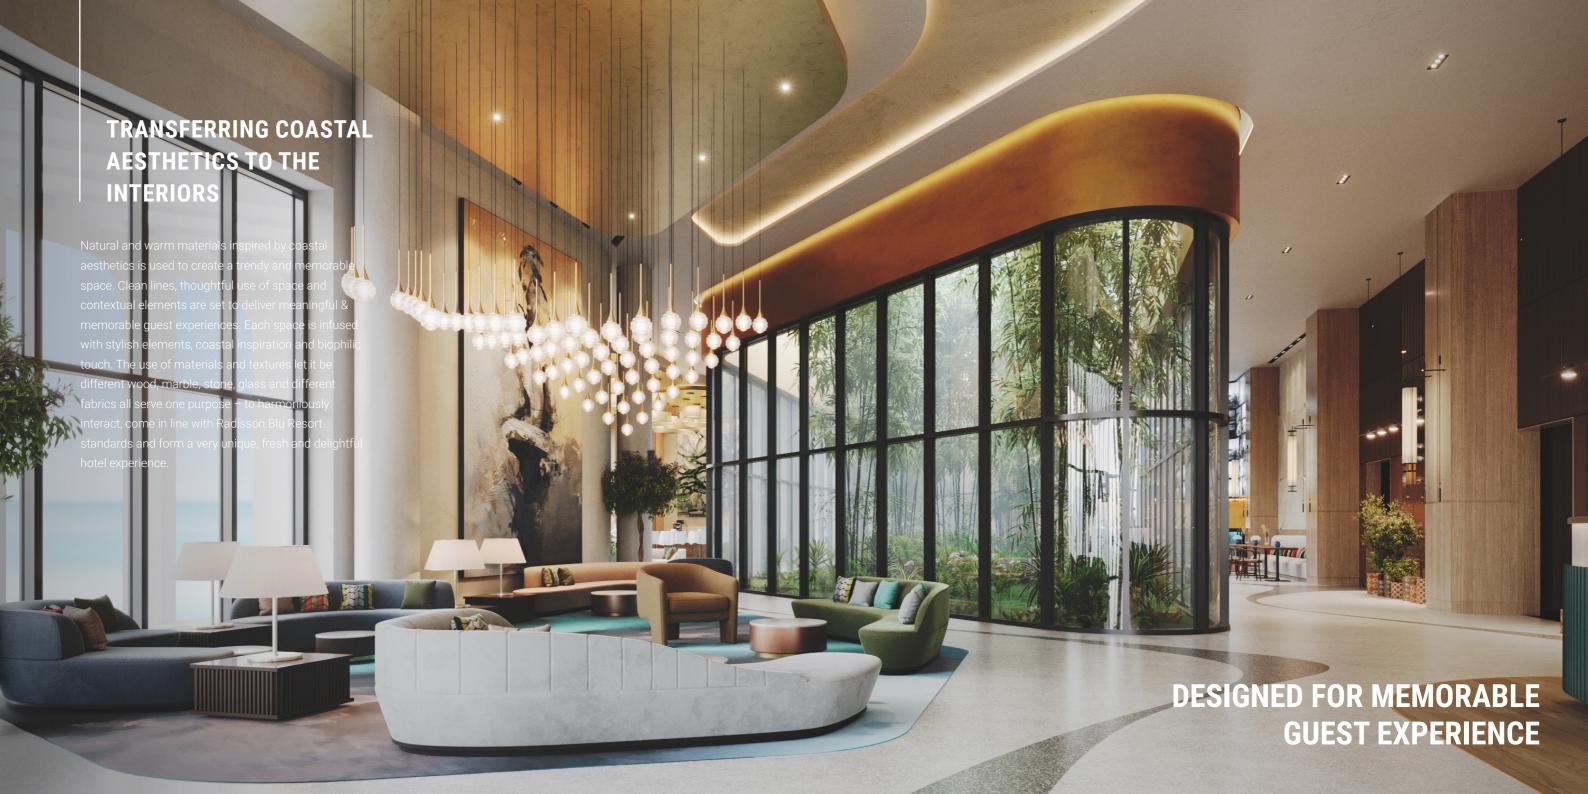

# TRANSFERRING COASTAL AESTHETICS TO THE INTERIORS

Natural and warm materials inspired by coastal aesthetics is used to create a trendy and memorable space. Clean lines, thoughtful use of space and contextual elements are set to deliver meaningful & memorable guest experiences. Each space is infused with stylish elements, coastal inspiration and biophilic touch. The use of materials and textures let it be different wood, marble, stone, glass and different

fabrics all serve one purpose – to harmoniously interact, come in line with Radisson Blu Resort standards and form a very unique, fresh and delightful hotel experience.

DESIGNED FOR MEMORABLE
GUEST EXPERIENCE