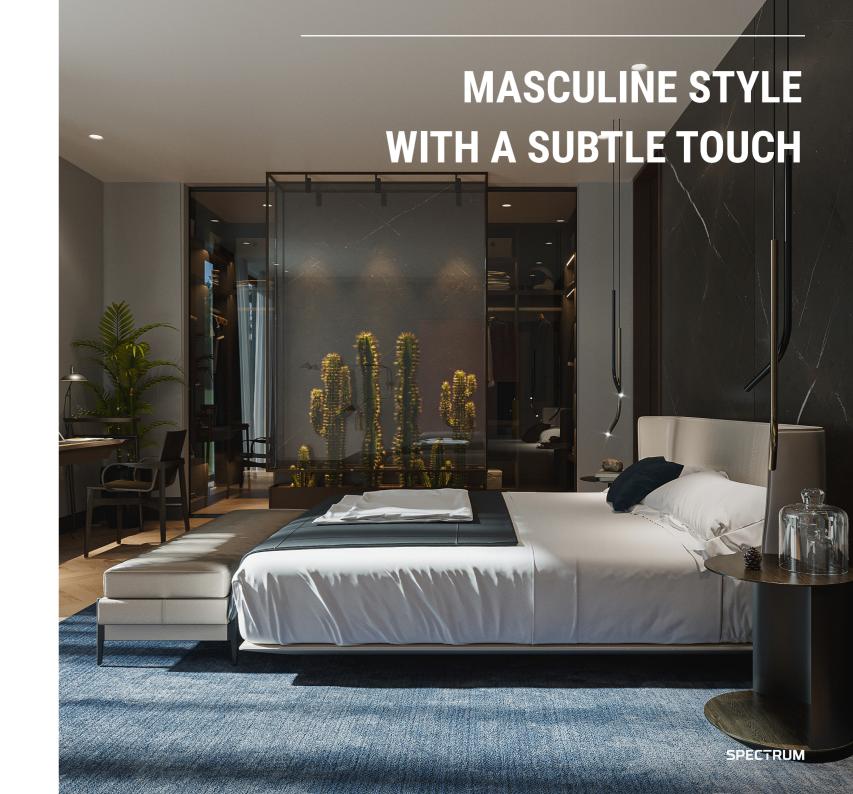

## **DARK HUES AESTHETICS**

Tbilisi, Georgia

Filled with a combination of moody colours over high-end contemporary furnishings and some special examples of statement lighting, the interior looks like secret style lairs.

functional solutions. The bedroom with a masculine color pallet is balanced with decorative elements.

Bespoke planter adds special charm and character to the interior.