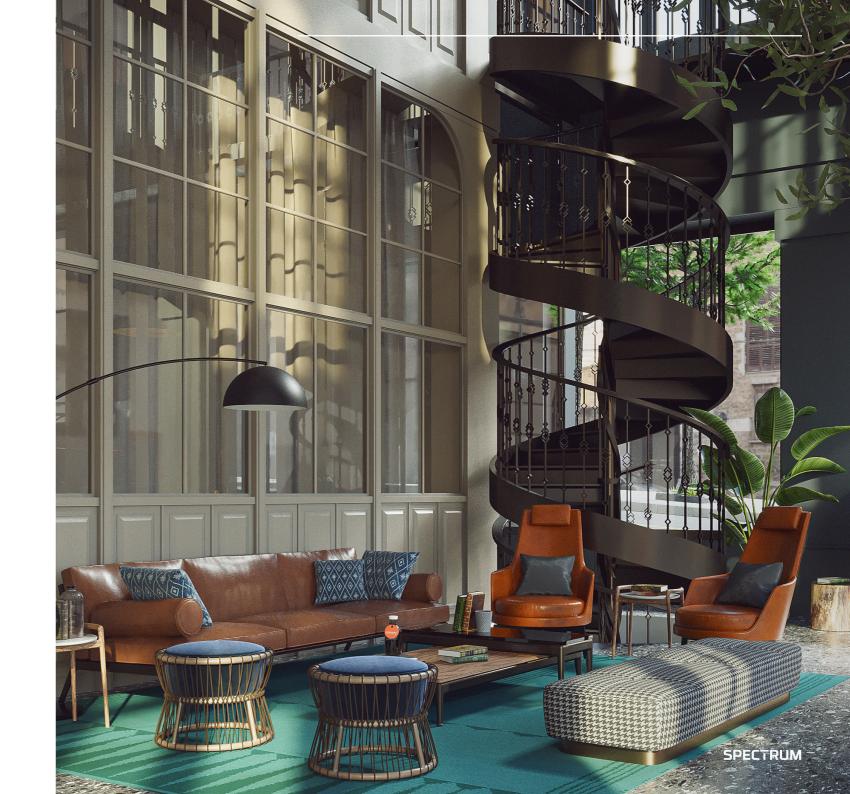

# **NEXT COLLECTION**

Batumi, Georgia

The location and surroundings drive design and environmental decisions. The lobby area full of ample sunlight, at night acts as a streetlamp giving out the energy and welcoming atmosphere. Carefully selected color pallets, materials and bespoke furniture create an atmosphere to define a positive stay! A sophisticated palette of natural materials creates a relaxing and soothing atmosphere, articulated by greenish folding doors with eyecatching colorful stained glass accents. for gatherings.

## **FACTS & FIGURES**

Area 8000 m²

Number of Storeys 6

Height 24 m

Services Interior Design,

**Construction Management** 

Status Ongoing

While most of the architectural elements of the old building are lost, in recognition of its history and to remind visitors that they are in the historical building, the feeling of the old facade was transmitted to the inner side of the facade wall and so that it resembles the