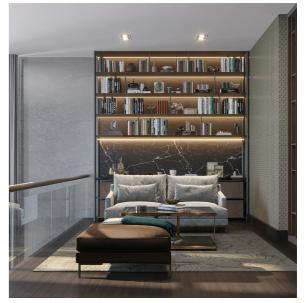

## **DARK HUES AESTHETICS**

Tbilisi, Georgia

Filled with a combination of moody colours over high-end contemporary furnishings and some special examples of statement lighting, the interior looks like secret style lairs.

Beautiful feature walls including a sophisticated mural, gorgeous nouveau flooring designs that would draw your eyes constantly to your feet, and large examples of eye catching wall art abound.

Mood takes priority in every corner of the interior. The harmonious interplay of materials and textures support the aim to converge strong and subtle aesthetics and create unique and harmoniouls environment for the residents.

Meticulously selected materials, textures and earthy color pallet, each and every element of the interior ensures the creation of a comfortable and healthy environment. The DESIGN rethinks the need for privacy, relaxation and mindfulness.

## **FACTS & FIGURES**

Area 1 500 m<sup>2</sup>

Number of Storeys 2

Services Interior Design

Status Completed

Modern, linear shapes and original elements create a comfortable and distinctive environment for the residents. The elegant, refined interior is distinguished by aesthetic and

functional solutions. The bedroom with a masculine color pallet is balanced with decorative elements.

Bespoke planter adds special charm and character to the interior.