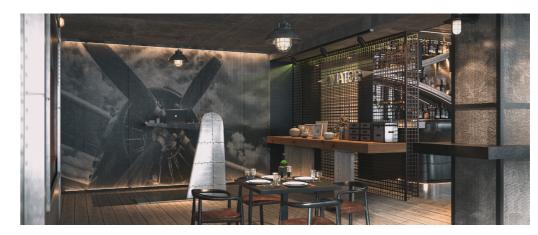

## **RESTAURANT "AVIATOR"**

Gudauri, Georgia

The project of the restaurant rethinks loft interior design style, connects with aviation theme and converges strict, industrial style materials united with different design approaches, in order to create a bespoke and comfortable atmosphere to dine and relax.

The restaurant belongs to the hotel – "Gudauri Loft", which is located in Georgia's winter resort – Gudauri. The project is filled with modern and sophisticated details, that make the space very unique and characteristic to its own name of "Aviator" and location.

Based on several material relationships

– wood, cement, brick and metal, our
designers created a completely new
space in the region. With a high ceiling
and large, panoramic windows, lots of
natural light gets in the interior space.
Open space, dark tones, concrete, leather
and solid wood textures create a cozy,
comfortable and distinctive environment.

## **FACTS & FIGURES**

Area 360 m²
Services Interior Design
Status Completed

Strict, minimalist and laconic interiors feature functional, vintage furniture. Handmade metal decorative partitions, concrete columns, a natural stone bar and an original, exclusively made metal fireplace create unforgettable experiences. The harmonious combination of different architectural solutions is the main concept of this interior.