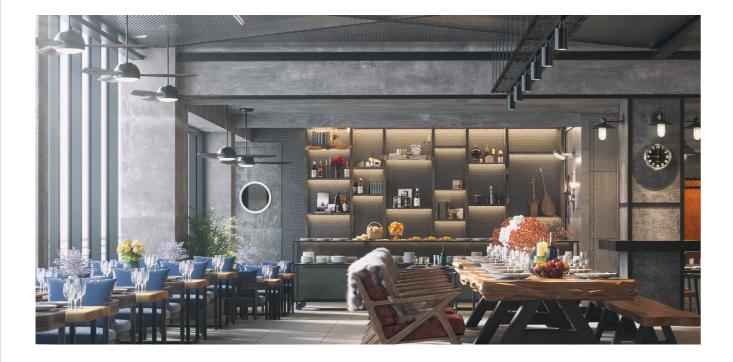

## **RESTAURANT "AVIATOR"**

Gudauri, Georgia

The project of the restaurant rethinks loft interior design style, connects with aviation theme and converges strict, industrial style materials united with different design approaches, in order to create a bespoke and comfortable atmosphere to dine and relax.

The restaurant belongs to the hotel – "Gudauri Loft", which is located in Georgia's winter resort – Gudauri. The project is filled with modern and sophisticated details, that make the space very unique and characteristic to its own name of "Aviator" and location.

Based on several material relationships

– wood, cement, brick and metal, our
designers created a completely new
space in the region. With a high ceiling
and large, panoramic windows, lots of
natural light gets in the interior space.
Open space, dark tones, concrete, leather
and solid wood textures create a cozy,
comfortable and distinctive environment.

## **FACTS & FIGURES**

Area 360 m²
Services Interior Design
Status Completed

Strict, minimalist and laconic interiors feature functional, vintage furniture. Handmade metal decorative partitions, concrete columns, a natural stone bar and an original, exclusively made metal fireplace create unforgettable experiences. The harmonious combination of different architectural solutions is the main concept of this interior.