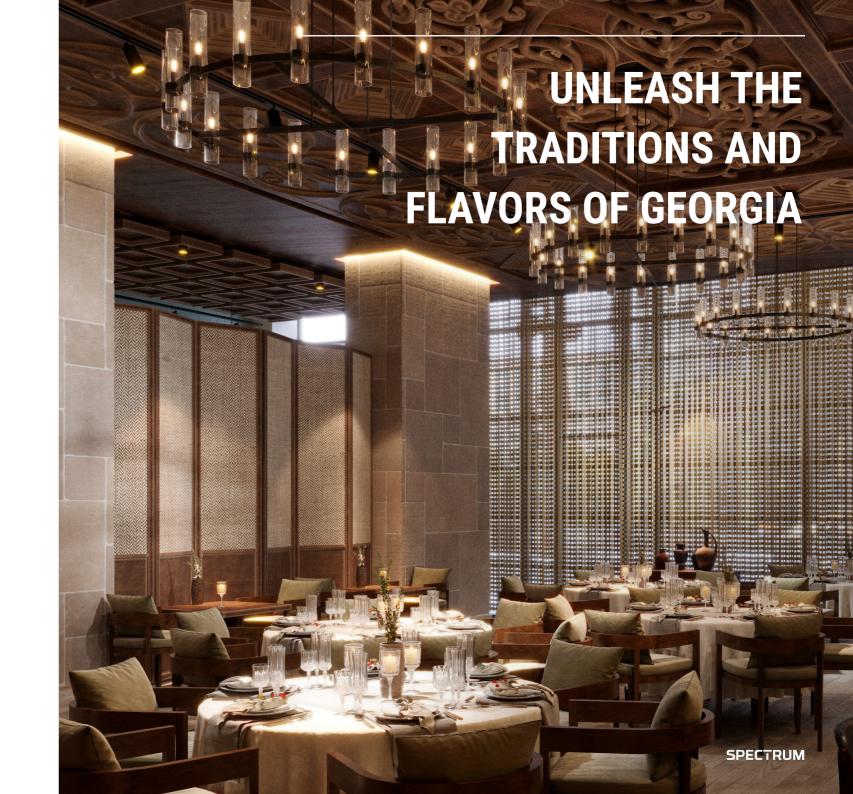

## **RESTAURANT "MOSAVALI"**

Doha, Qatar

The design of the exclusive restaurant aims to present Georgian spirit, culture and traditions, therefore allures Georgia within. In the interior are presented rich wooden decorative panels for ceilings and walls, marble, metal and textile details, which come together to create a distinctive and memorable environment.

The project harmoniously combines ethnic style and comfort, while offering exclusive meeting and dining space where people socialize in a magical atmosphere. The fundamental design and concept of the project surpass the typical designation of a luxurious restaurant and its main function with the design vision based on the idea of combining the exclusive environment with cultural heritage.

Located in the Oasis Mall in Doha,
Georgian restaurant serves a purpose
to create unique space wherein guests
get acquainted with Georgian fusion
cuisine and explore cultural heritage
via design elements. Rich wooden
decorative panels for ceilings and walls,
marble, metal and textile details, which
come together to create a distinctive and
memorable environment are presented
in this exclusive interior. Georgian
ornaments with the variety of motives
are used on the walls.

## **FACTS & FIGURES**

Area 430 m²
Services Interior Design
Status Ongoing

Decorative partition walls give a special character to the overall design. Curved wooden ceiling with ornaments brings traditional Georgian highlights into the interior, creating special character via