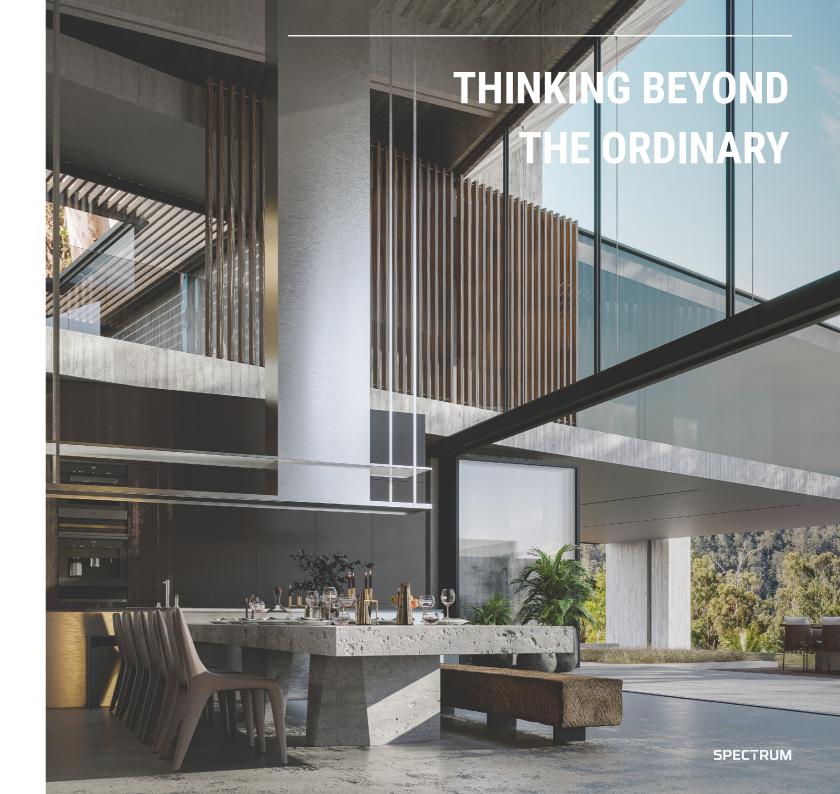

## **OCEAN VIEW RESIDENCE**

Australia, Moreton Bay

The main concept behind the design of the residential house was to create a long-term residence as an architecturally pleasing, permanent home, with the opportunity to welcome guests for a comfortable stay and host large, formal events. Architecturally designed multi-level residence with wide sweeping open spaces and grand atrium takes the advantage of natural, raw finishes, spectacular views, function and practicality. Views are utilized throughout the residence.

The first floor of the building is divided into two wings. The Master bedroom suite is located on the North-East side and the Suites are located on North-West of the house. Both wings are connected via a sky-bridge that creates amazing places where views can be enjoyed. The living area creates flowing, airy open space. The atrium allows for additional sunlight, while the natural element presents a biophilic approach, highlighting the intention of creating the "Urban Oasis".

## **FACTS & FIGURES**

Area 2 700 m²

Number of Storeys 3

Services Architecture, Interior Design

Status On going

Massive terrace overlooking mesmerizing views eliminates line between indoors and outdoors. With comfortable arrangements of furniture and sunken lounge, it promotes spending maximum time outdoors. While ideal for family and friend gatherings, the arrangement is comfortable to host large parties and events. Preserving the existing tree and bringing nature inside is one of the interesting design elements the house features.

## A PLACE THAT INSPIRES WELLNESS

Set in Nature the project rethinks our innate biological connection with nature. Considering different patterns of Biophilic design creates urban retreat for the residents. Preserving the tree and bringing nature inside is one of the interesting design elements the house features. The atrium allows for the additional sunlight, while the natural element presents biophilic approach, highlighting the intention of creating Urban Oasis.