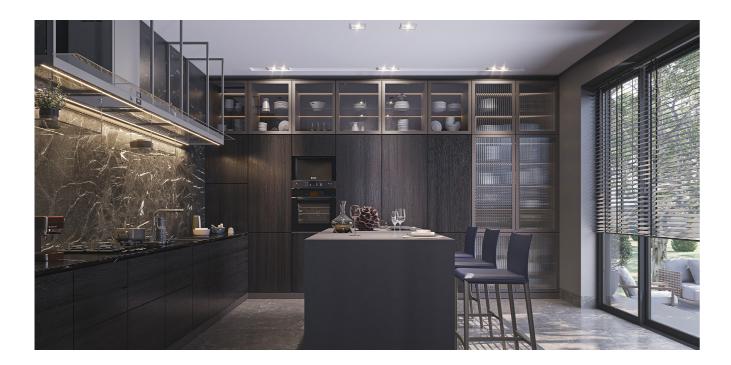

## HOUSE WITH SOPHISTICATED STYLE

Saguramo, Georgia

An almost poetic appeal guide through the modern interior, wherein serenity is the overriding feeling at the sight. It impresses with its light and airy aesthetics, modern and welcoming atmosphere that is achieved with the use of light color pallet, natural materials, lustful furniture and decorative objects with a chic appeal. The combination of all these elements brings a luxurious atmosphere that is far from ostentatious. Instead, it is characterized by its refined and comfortable side that reigns in every room of the house, from the kitchen to the living room.

Light and luxurious decor filled with topnotch materials and slick furniture are all
set to impress in this elegant and classy
interior. The creative gold-toned staircase
railing, which separates the living room
and bar area from the chimney sitting
area, dining room and the kitchen are
designed using custom made metal,
which elevates this architectural element
from something practical to a work of
art. The newels, balusters, and railings
of a staircase are making a real design
statement and bring a sense of style to
space.