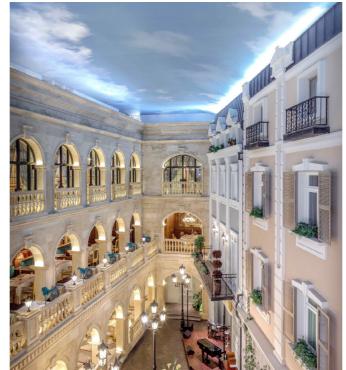

# **RADISSON COLLECTION**

Sochi, Russia

Radisson Collection Sochi is located on the territory of the Krasmashevsky sanatorium, a unique complex on the Black Sea Riviera, in the center of Sochi. The design aims to deliver a timeless style, while guaranteeing comfort and convenience for guests regardless the purpose of their stay. The look and feel of affordable luxury, modern elegance, laconic minimalisms will be delivered by selection of natural forms and materials, creating a timeless ambiance.

Each space is designed with careful thought for the function, practicality and the sense it should evoke. From the lobby, bar, and restaurant to bedroom suites - planning, shapes, forms, textures and color pallets all support the intention to deliver a proper sense of place; A place where premium lifestyle meets sophistication, areas with authentic local influence supporting the vibrant social scene and memorable experiences. The elegant and adaptable public spaces represent a free flow that seamlessly transforms into one to another.

## **FACTS & FIGURES**

Area 18000 m²

Number of Storeys 9

Height 34 m

Services Interior design

Status Ongoing

While considering Radisson Collection standards, the layout is offered with the careful thought about the guest's comfort and their memorable experience. Every piece of furniture, accessories textures and materials are carefully selected and designed to deliver a premium lifestyle with remarkable sophistication.