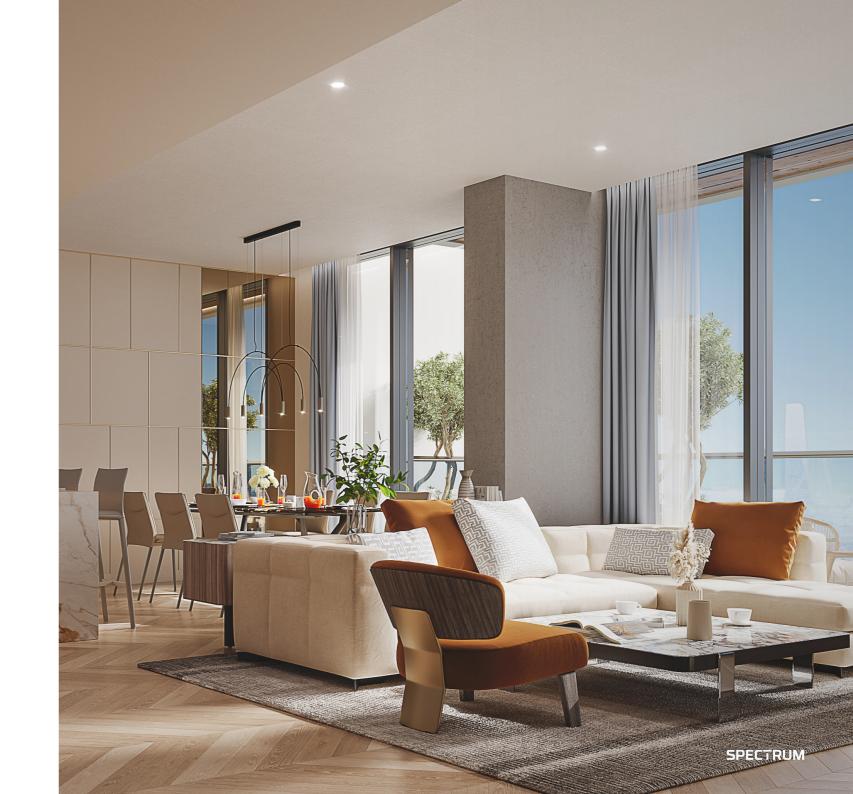

## **OCEAN VIEW RESIDENCE**

Australia, Moreton Bay

The main concept behind the design of the residential house was to create a long-term residence as an architecturally pleasing, permanent home, with the opportunity to welcome guests for a comfortable stay and host large, formal events. Architecturally designed multi-level residence with wide sweeping open spaces and grand atrium takes the advantage of natural, raw finishes, spectacular views, function and practicality. Views are utilized throughout the residence.

The first floor of the building is divided into two wings. The Master bedroom suite is located on the North-East side and the Suites are located on North-West of the house. Both wings are connected via a sky-bridge that creates amazing places where views can be enjoyed. The living area creates flowing, airy open space. The atrium allows for additional sunlight, while the natural element presents a biophilic approach, highlighting the intention of creating the "Urban Oasis".

## **FACTS & FIGURES**

Area 2 700 m²

Number of Storeys 3

Services Architecture, Interior Design

Status On going

Massive terrace overlooking mesmerizing views eliminates line between indoors and outdoors. With comfortable arrangements of furniture and sunken lounge, it promotes spending maximum time outdoors. While ideal for family and friend gatherings, the arrangement is comfortable to host large parties and events. Preserving the existing tree and bringing nature inside is one of the interesting design elements the house features.

## A PLACE THAT INSPIRES WELLNESS

Set in Nature the project rethinks our innate biological connection with nature. Considering different patterns of Biophilic design creates urban retreat for the residents. Preserving the tree and bringing nature inside is one of the interesting design elements the house features. The atrium allows for the additional sunlight, while the natural element presents biophilic approach, highlighting the intention of creating Urban Oasis.