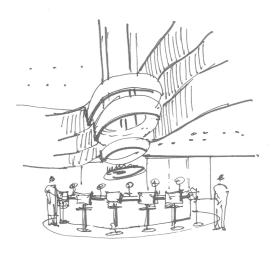

## **CANOPY BY HILTON**

Tbilisi, Georgia

The welcoming and adaptable public spaces represent a free flow that seamlessly transforms into one to another. While considering Canopy standards, each space is infused with contextual elements, neighborhood, cultural inspirations and local art. Carefully selected and designed furniture, accessories, textures and materials make all just fit together. The lobby area full of ample sunlight, at night acts as a streetlamp giving out the energy and welcoming atmosphere. Carefully selected color pallets, materials and bespoke furniture create an atmosphere to define a positive stay!

The bar area is presented as heart of the house, geometrically and theoretically, which can be observed from the very entrance and different angles of the hotel. From different perspectives it offers new space, new function and new experiences. Metal mesh dynamic curtains surrounding the bar add the theatricality to the space. These curtains somehow combine the four different angles and functions of the bar. Their movement enables day-clock adjustment and at different times of day showcase the functional areas.

## Area **8000 m²**

**FACTS & FIGURES** 

Number of Storeys 6

Height 24 m

Services Interior Design,
Construction Management

Status Ongoing

The ample sunlight brings special spirit enriched with positivity into the area of Canopy Central. The eyecatching folding doors enriched with locally influenced stained glass patterns add special character to the area infused with local identity and the amazing reflection of colored glass guarantees unforgettable experience.