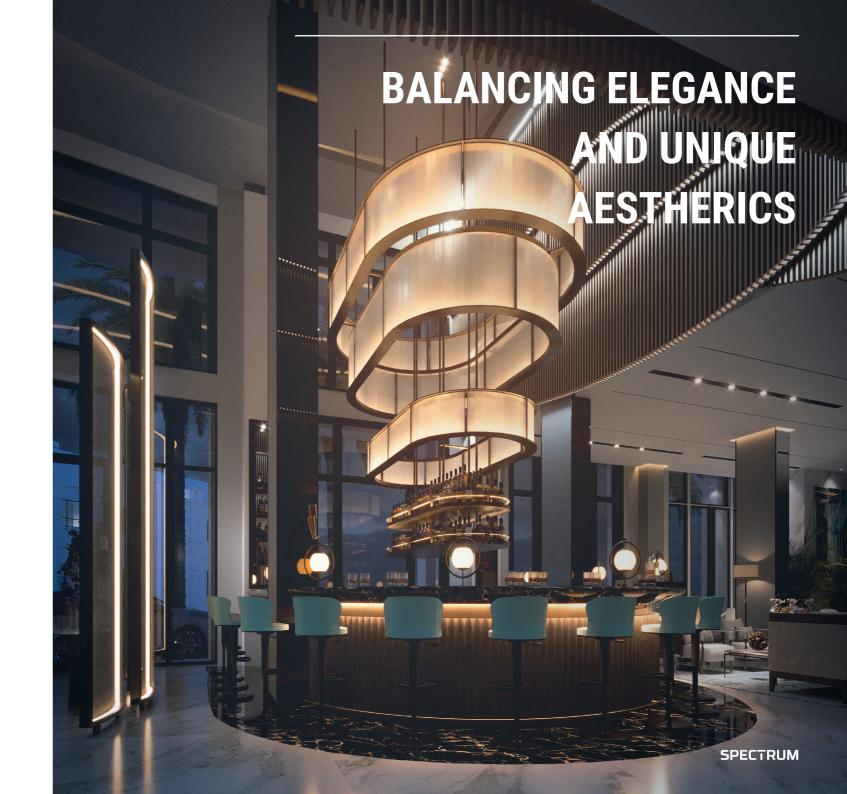

## **CANOPY BY HILTON**

Tbilisi, Georgia

The welcoming and adaptable public spaces represent a free flow that seamlessly transforms into one to another. While considering Canopy standards, each space is infused with contextual elements, neighborhood, cultural inspirations and local art. Carefully selected and designed furniture, accessories, textures and materials make all just fit together. The lobby area full of ample sunlight, at night acts as a streetlamp giving out the energy and welcoming atmosphere. Carefully selected color pallets, materials and bespoke furniture create an atmosphere to define a positive stay!

The bar area is presented as heart of the house, geometrically and theoretically, which can be observed from the very entrance and different angles of the hotel. From different perspectives it offers new space, new function and new experiences. Metal mesh dynamic curtains surrounding the bar add the theatricality to the space. These curtains somehow combine the four different angles and functions of the bar. Their movement enables day-clock adjustment and at different times of day showcase the functional areas.