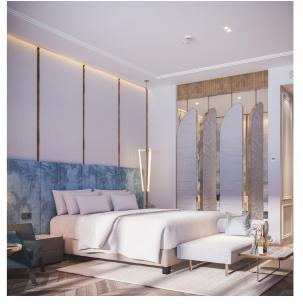

# **RADISSON BLU**

Batumi, Georgia

Radisson Blu Resort & Residences Batumi interior design harmoniously balances the brand standards, contextual elements and the notion of creating memorable and distinguishable space. The details used in the interior design create a sophisticated and elegant environment. The aim of project is to create a design that responds to the standards of Radisson Blu and at the same time takes notion of the surrounding context.

Interior design of the project is characterized by a combination of classic and modern styles. All the elements - Shape, light, colour, texture, and pattern come together to create Resort aesthetics. A significant part of the interior design is the terrarium. It is one of the interesting features adding a special character to the interiors. 3 dominant colors used: white, white milk color, brown.

## **FACTS & FIGURES**

Area 30 452 m²

Number of Storeys 28

Height 90m

Services Interior Design,

Status Ongoing

Using a casual and light tone of colors encourages guests to spend time in the guestroom. The different shades of the bedroom and waiting lounge are mixed

between old and modern design. The colors of the room have been carefully selected from various architectural and historical sources and there are 3 dominant colors used: white, white milk color, brown.